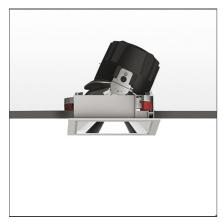

# Everything 150 - Square - Adj - Trim - 18° 3000k - Silver/Black

**IP** 20/44

## **DESCRIPTION**

Everything is an innovative range of professional recessed light fittings created to deliver a high lighting performance, with an eye on energy saving and excellent visual comfort.

A complete, flexible product range, extremely versatile in its many applications and able to meet challenging lighting performance criteria.

# **FEATURES**

| Article Code:<br>Colour:<br>Installation:                    | M263065<br>Silver/Black<br>Recessed, Ceiling  | Material:<br>Series:                                                | aluminium<br>Indoor                  |
|--------------------------------------------------------------|-----------------------------------------------|---------------------------------------------------------------------|--------------------------------------|
| DIMENSIONS                                                   |                                               |                                                                     |                                      |
| Length:<br>Width:<br>Weight:<br>Rotation:<br>Recessed depth: | cm 15<br>cm 15<br>kg 0.3<br>cm 360<br>cm 13.7 | Cutout Width:<br>Cutout length:<br>Cutout shape:<br>Glow Wire Test: | cm 13.6<br>cm 13.6<br>Squared<br>850 |
| INCLUDED SOURCES                                             |                                               |                                                                     |                                      |
| Category:<br>Number:<br>Watt:<br>Type:<br>Class:             | LED<br>1<br>24,4W<br>0<br>A                   | Color temperature (K):                                              | 3000K                                |
| LUMINAIRE                                                    |                                               |                                                                     |                                      |
| Watt:<br>Voltage:                                            | 24,4W<br>220-240 V                            | Delivered lumens output (lm):<br>CCT:                               | 2045lm<br>3000K                      |