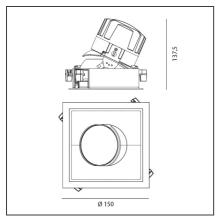

# **TECHNICAL DRAWINGS**

# **FEATURES**

| Article Code:<br>Colour:<br>Installation:                    | M263065<br>Silver/Black<br>Recessed, Ceiling  | Material:<br>Series:                                                | aluminium<br>Indoor                  |
|--------------------------------------------------------------|-----------------------------------------------|---------------------------------------------------------------------|--------------------------------------|
| DIMENSIONS                                                   |                                               |                                                                     |                                      |
| Length:<br>Width:<br>Weight:<br>Rotation:<br>Recessed depth: | cm 15<br>cm 15<br>kg 0.3<br>cm 360<br>cm 13.7 | Cutout Width:<br>Cutout length:<br>Cutout shape:<br>Glow Wire Test: | cm 13.6<br>cm 13.6<br>Squared<br>850 |
| INCLUDED SOURCES                                             |                                               |                                                                     |                                      |
| Category:<br>Number:<br>Watt:<br>Type:<br>Class:             | LED<br>1<br>24,4W<br>0<br>A                   | Color temperature (K):                                              | 3000K                                |
| LUMINAIRE                                                    |                                               |                                                                     |                                      |
| Watt:<br>Voltage:                                            | 24,4W<br>220-240 V                            | Delivered lumens output (lm):<br>CCT:                               | 2045lm<br>3000K                      |