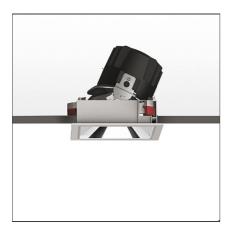

# Everything 150 - Square - Adj - Trim - 18° 2700k - White/Polished Metal

**IP** 20/44 💮

#### **DESCRIPTION**

Everything is an innovative range of professional recessed light fittings created to deliver a high lighting performance, with an eye on energy saving and excellent visual comfort.

A complete, flexible product range, extremely versatile in its many applications and able to meet challenging lighting performance criteria.

#### **FEATURES**

| Article Code:<br>Colour:<br>Installation: | M324825<br>White/Polished Metal<br>Recessed, Ceiling | Material:<br>Series:   | aluminium<br>Indoor |
|-------------------------------------------|------------------------------------------------------|------------------------|---------------------|
| DIMENSIONS                                |                                                      |                        |                     |
| Length:                                   | cm 15                                                | Cutout Width:          | cm 13.6             |
| Width:                                    | cm 15                                                | Cutout length:         | cm 13.6             |
| Weight:                                   | kg 0.3                                               | Cutout shape:          | Squared             |
| Rotation:                                 | cm 360                                               | Glow Wire Test:        | 850                 |
| Recessed depth:                           | cm 13.7                                              |                        |                     |
| INCLUDED SOURCES                          |                                                      |                        |                     |
| Category:                                 | LED                                                  | Color temperature (K): | 2700K               |
| Number:                                   | 1                                                    | •                      |                     |
| Watt:                                     | 24,4W                                                |                        |                     |
| Type:                                     | 0                                                    |                        |                     |
| Class:                                    | A                                                    |                        |                     |
| LUMBINAIRE                                |                                                      |                        |                     |