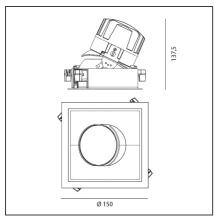

## **TECHNICAL DRAWINGS**

#### **FEATURES**

| Article Code:<br>Colour:<br>Installation: | M324825<br>White/Polished Metal<br>Recessed, Ceiling | Material:<br>Series:   | aluminium<br>Indoor |
|-------------------------------------------|------------------------------------------------------|------------------------|---------------------|
| DIMENSIONS                                |                                                      |                        |                     |
| Length:                                   | cm 15                                                | Cutout Width:          | cm 13.6             |
| Width:                                    | cm 15                                                | Cutout length:         | cm 13.6             |
| Weight:                                   | kg 0.3                                               | Cutout shape:          | Squared             |
| Rotation:                                 | cm 360                                               | Glow Wire Test:        | 850                 |
| Recessed depth:                           | cm 13.7                                              |                        |                     |
| INCLUDED SOURCES                          |                                                      |                        |                     |
| Category:                                 | LED                                                  | Color temperature (K): | 2700K               |
| Number:                                   | 1                                                    | •                      |                     |
| Watt:                                     | 24,4W                                                |                        |                     |
| Type:                                     | 0                                                    |                        |                     |
| Class:                                    | A                                                    |                        |                     |
| LUMBINAIRE                                |                                                      |                        |                     |