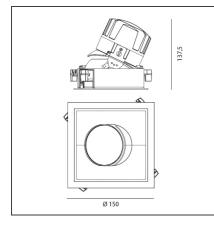

#### **TECHNICAL DRAWINGS**

| FEATURES                                                     |                                               |                                                                     |                                      |
|--------------------------------------------------------------|-----------------------------------------------|---------------------------------------------------------------------|--------------------------------------|
| Article Code:<br>Colour:<br>Installation:                    | M324525<br>White/Black<br>Recessed, Ceiling   | Material:<br>Series:                                                | aluminium<br>Indoor                  |
| DIMENSIONS                                                   |                                               |                                                                     |                                      |
| Length:<br>Width:<br>Weight:<br>Rotation:<br>Recessed depth: | cm 15<br>cm 15<br>kg 0.3<br>cm 360<br>cm 13.7 | Cutout Width:<br>Cutout length:<br>Cutout shape:<br>Glow Wire Test: | cm 13.6<br>cm 13.6<br>Squared<br>850 |
| INCLUDED SOURCES                                             |                                               |                                                                     |                                      |
| Category:<br>Number:<br>Watt:<br>Type:<br>Class:             | LED<br>1<br>24,4W<br>0<br>A                   | Color temperature (K):                                              | 2700К                                |
| LUMINAIRE                                                    |                                               |                                                                     |                                      |
| Watt:<br>Voltage:                                            | 24,4W<br>220-240 V                            | Delivered lumens output (ln<br>CCT:<br>CRl:                         | 1): 1957lm<br>2700K<br>80            |