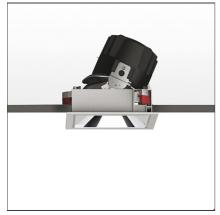

#### DESCRIPTION

Everything is an innovative range of professional recessed light fittings created to deliver a high lighting performance, with an eye on energy saving and excellent visual comfort.

A complete, flexible product range, extremely versatile in its many applications and able to meet challenging lighting performance criteria.

| FEATURES                                                     |                                               |                                                                     |                                      |
|--------------------------------------------------------------|-----------------------------------------------|---------------------------------------------------------------------|--------------------------------------|
| Article Code:<br>Colour:<br>Installation:                    | M324525<br>White/Black<br>Recessed, Ceiling   | Material:<br>Series:                                                | aluminium<br>Indoor                  |
| DIMENSIONS                                                   |                                               |                                                                     |                                      |
| Length:<br>Width:<br>Weight:<br>Rotation:<br>Recessed depth: | cm 15<br>cm 15<br>kg 0.3<br>cm 360<br>cm 13.7 | Cutout Width:<br>Cutout length:<br>Cutout shape:<br>Glow Wire Test: | cm 13.6<br>cm 13.6<br>Squared<br>850 |
| INCLUDED SOURCES                                             |                                               |                                                                     |                                      |
| Category:<br>Number:<br>Watt:<br>Type:<br>Class:             | LED<br>1<br>24,4W<br>0<br>A                   | Color temperature (K):                                              | 2700К                                |
| LUMINAIRE                                                    |                                               |                                                                     |                                      |
| Watt:<br>Voltage:                                            | 24,4W<br>220-240 V                            | Delivered lumens output (ln<br>CCT:<br>CRl:                         | 1): 1957lm<br>2700K<br>80            |