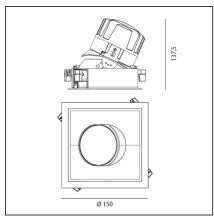

## **TECHNICAL DRAWINGS**

### **FEATURES**

| Article Code:<br>Colour:<br>Installation: | M324865<br>Silver/Polished Metal<br>Recessed, Ceiling | Material:<br>Series:   | aluminium<br>Indoor |
|-------------------------------------------|-------------------------------------------------------|------------------------|---------------------|
| DIMENSIONS                                |                                                       |                        |                     |
| Length:                                   | cm 15                                                 | Cutout Width:          | cm 13.6             |
| Width:                                    | cm 15                                                 | Cutout length:         | cm 13.6             |
| Weight:                                   | kg 0.3                                                | Cutout shape:          | Squared             |
| Rotation:                                 | cm 360                                                | Glow Wire Test:        | 850                 |
| Recessed depth:                           | cm 13.7                                               |                        |                     |
| INCLUDED SOURCES                          |                                                       |                        |                     |
| Category:                                 | LED                                                   | Color temperature (K): | 2700K               |
| Number:                                   | 1                                                     | •                      |                     |
| Watt:                                     | 24,4W                                                 |                        |                     |
| Type:                                     | 0                                                     |                        |                     |
| Class:                                    | A                                                     |                        |                     |
| LUMINIAIDE                                |                                                       |                        |                     |