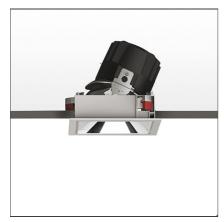

# Everything 150 - Square - Adj - Trim - 18° 2700k - Silver/Polished Metal

**IP** 20/44

#### **DESCRIPTION**

Everything is an innovative range of professional recessed light fittings created to deliver a high lighting performance, with an eye on energy saving and excellent visual comfort.

A complete, flexible product range, extremely versatile in its many applications and able to meet challenging lighting performance criteria.