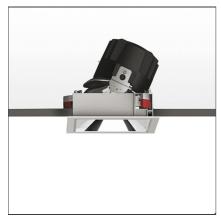

# Everything 150 - Square - Adj - Trim - 18° 2700k - Silver/Black

**IP** 20/44 🕼

# **DESCRIPTION**

Everything is an innovative range of professional recessed light fittings created to deliver a high lighting performance, with an eye on energy saving and excellent visual comfort.

A complete, flexible product range, extremely versatile in its many applications and able to meet challenging lighting performance criteria.

# **FEATURES**

| Article Code:<br>Colour:<br>Installation:                    | M324565<br>Silver/Black<br>Recessed, Ceiling  | Material:<br>Series:                                                | aluminium<br>Indoor                  |
|--------------------------------------------------------------|-----------------------------------------------|---------------------------------------------------------------------|--------------------------------------|
| DIMENSIONS                                                   |                                               |                                                                     |                                      |
| Length:<br>Width:<br>Weight:<br>Rotation:<br>Recessed depth: | cm 15<br>cm 15<br>kg 0.3<br>cm 360<br>cm 13.7 | Cutout Width:<br>Cutout length:<br>Cutout shape:<br>Glow Wire Test: | cm 13.6<br>cm 13.6<br>Squared<br>850 |
| INCLUDED SOURCES                                             |                                               |                                                                     |                                      |
| Category:<br>Number:<br>Watt:<br>Type:<br>Class:             | LED<br>1<br>24,4W<br>0<br>A                   | Color temperature (K):                                              | 2700K                                |
| LUMINAIRE                                                    |                                               |                                                                     |                                      |
| Watt:<br>Voltage:                                            | 24,4W<br>220-240 V                            | Delivered lumens output (lm)<br>CCT:<br>CRI:                        | : 1957lm<br>2700K<br>80              |