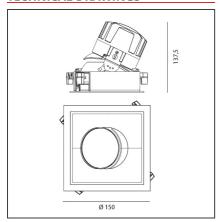

# **TECHNICAL DRAWINGS**

# **FEATURES**

| Article Code:<br>Colour:<br>Installation:                    | M324565<br>Silver/Black<br>Recessed, Ceiling  | Material:<br>Series:                                                | aluminium<br>Indoor                  |
|--------------------------------------------------------------|-----------------------------------------------|---------------------------------------------------------------------|--------------------------------------|
| DIMENSIONS                                                   |                                               |                                                                     |                                      |
| Length:<br>Width:<br>Weight:<br>Rotation:<br>Recessed depth: | cm 15<br>cm 15<br>kg 0.3<br>cm 360<br>cm 13.7 | Cutout Width:<br>Cutout length:<br>Cutout shape:<br>Glow Wire Test: | cm 13.6<br>cm 13.6<br>Squared<br>850 |
| INCLUDED SOURCES                                             |                                               |                                                                     |                                      |
| Category:<br>Number:<br>Watt:<br>Type:<br>Class:             | LED<br>1<br>24,4W<br>0<br>A                   | Color temperature (K):                                              | 2700K                                |
| LUMINAIRE                                                    |                                               |                                                                     |                                      |
| Watt:<br>Voltage:                                            | 24,4W<br>220-240 V                            | Delivered lumens output (lm)<br>CCT:<br>CRI:                        | : 1957lm<br>2700K<br>80              |