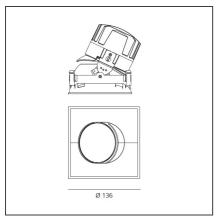

# **TECHNICAL DRAWINGS**

# **FEATURES**

| Article Code:<br>Colour:<br>Installation:        | M264605<br>Black<br>Recessed, Ceiling  | Material:<br>Series:                                                | aluminium<br>Indoor                    |
|--------------------------------------------------|----------------------------------------|---------------------------------------------------------------------|----------------------------------------|
| DIMENSIONS                                       |                                        |                                                                     |                                        |
| Length:<br>Width:<br>Weight:<br>Rotation:        | cm 13.6<br>cm 13.6<br>kg 0.3<br>cm 360 | Cutout Width:<br>Cutout length:<br>Cutout shape:<br>Glow Wire Test: | cm 13.6<br>cm 13.6<br>Squared<br>850   |
| Recessed depth:                                  | cm 13.7                                |                                                                     |                                        |
| INCLUDED SOURCES                                 |                                        |                                                                     |                                        |
| Category:<br>Number:<br>Watt:<br>Type:<br>Class: | LED<br>1<br>24,4W<br>0<br>A            | Color temperature (K):                                              | 3000К                                  |
| LUMINAIRE                                        |                                        |                                                                     |                                        |
| Watt:<br>Voltage:                                | 24,4W<br>220-240 V                     | Delivered lumens output (lm<br>CCT:<br>Efficiency:<br>Efficacy:     | ): 1677lm<br>3000K<br>61%<br>69.88lm/W |