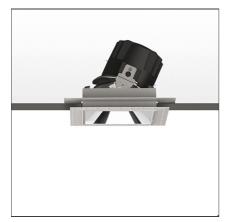

# Everything 150 - Square - Adj - Kit Trimless - 46° 3000k - Black

**IP** 20/44 💮

### **DESCRIPTION**

Everything is an innovative range of professional recessed light fittings created to deliver a high lighting performance, with an eye on energy saving and excellent visual comfort.

A complete, flexible product range, extremely versatile in its many applications and able to meet challenging lighting performance criteria.

# **FEATURES**

| Article Code:<br>Colour:<br>Installation:        | M264605<br>Black<br>Recessed, Ceiling  | Material:<br>Series:                                                | aluminium<br>Indoor                    |
|--------------------------------------------------|----------------------------------------|---------------------------------------------------------------------|----------------------------------------|
| DIMENSIONS                                       |                                        |                                                                     |                                        |
| Length:<br>Width:<br>Weight:<br>Rotation:        | cm 13.6<br>cm 13.6<br>kg 0.3<br>cm 360 | Cutout Width:<br>Cutout length:<br>Cutout shape:<br>Glow Wire Test: | cm 13.6<br>cm 13.6<br>Squared<br>850   |
| Recessed depth:                                  | cm 13.7                                |                                                                     |                                        |
| INCLUDED SOURCES                                 |                                        |                                                                     |                                        |
| Category:<br>Number:<br>Watt:<br>Type:<br>Class: | LED<br>1<br>24,4W<br>0<br>A            | Color temperature (K):                                              | 3000К                                  |
| LUMINAIRE                                        |                                        |                                                                     |                                        |
| Watt:<br>Voltage:                                | 24,4W<br>220-240 V                     | Delivered lumens output (lm<br>CCT:<br>Efficiency:<br>Efficacy:     | ): 1677lm<br>3000K<br>61%<br>69.88lm/W |