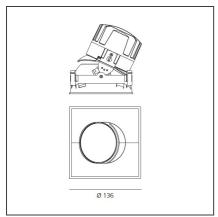

## **TECHNICAL DRAWINGS**

#### **FEATURES**

| Article Code:<br>Colour:<br>Installation:        | M265005<br>Polished Metal<br>Recessed, Ceiling | Material:<br>Series:                                                | aluminium<br>Indoor                    |
|--------------------------------------------------|------------------------------------------------|---------------------------------------------------------------------|----------------------------------------|
| DIMENSIONS                                       |                                                |                                                                     |                                        |
| Length:<br>Width:<br>Weight:<br>Rotation:        | cm 13.6<br>cm 13.6<br>kg 0.3<br>cm 360         | Cutout Width:<br>Cutout length:<br>Cutout shape:<br>Glow Wire Test: | cm 13.6<br>cm 13.6<br>Squared<br>850   |
| Recessed depth:                                  | cm 13.7                                        |                                                                     |                                        |
| INCLUDED SOURCES                                 |                                                |                                                                     |                                        |
| Category:<br>Number:<br>Watt:<br>Type:<br>Class: | LED<br>1<br>24,4W<br>0<br>A                    | Color temperature (K):                                              | 3000K                                  |
| LUMINAIRE                                        |                                                |                                                                     |                                        |
| Watt:<br>Voltage:                                | 24,4W<br>220-240 V                             | Delivered lumens output (lm<br>CCT:<br>Efficiency:<br>Efficacy:     | ): 1893lm<br>3000K<br>100%<br>75.2lm/W |