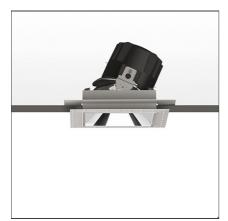

# Everything 150 - Square - Adj - Kit Trimless - 28° 3000k - Polished Metal

### **DESCRIPTION**

Everything is an innovative range of professional recessed light fittings created to deliver a high lighting performance, with an eye on energy saving and excellent visual comfort.

A complete, flexible product range, extremely versatile in its many applications and able to meet challenging lighting performance criteria.

#### **FEATURES**

| Article Code:<br>Colour:<br>Installation:        | M265005<br>Polished Metal<br>Recessed, Ceiling | Material:<br>Series:                                                | aluminium<br>Indoor                    |
|--------------------------------------------------|------------------------------------------------|---------------------------------------------------------------------|----------------------------------------|
| DIMENSIONS                                       |                                                |                                                                     |                                        |
| Length:<br>Width:<br>Weight:<br>Rotation:        | cm 13.6<br>cm 13.6<br>kg 0.3<br>cm 360         | Cutout Width:<br>Cutout length:<br>Cutout shape:<br>Glow Wire Test: | cm 13.6<br>cm 13.6<br>Squared<br>850   |
| Recessed depth:                                  | cm 13.7                                        |                                                                     |                                        |
| INCLUDED SOURCES                                 |                                                |                                                                     |                                        |
| Category:<br>Number:<br>Watt:<br>Type:<br>Class: | LED<br>1<br>24,4W<br>0<br>A                    | Color temperature (K):                                              | 3000K                                  |
| LUMINAIRE                                        |                                                |                                                                     |                                        |
| Watt:<br>Voltage:                                | 24,4W<br>220-240 V                             | Delivered lumens output (lm<br>CCT:<br>Efficiency:<br>Efficacy:     | ): 1893lm<br>3000K<br>100%<br>75.2lm/W |