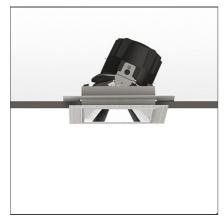

# Everything 150 - Square - Adj - Kit Trimless - 28° 2700k - Polished Metal

#### **DESCRIPTION**

Everything is an innovative range of professional recessed light fittings created to deliver a high lighting performance, with an eye on energy saving and excellent visual comfort.

A complete, flexible product range, extremely versatile in its many applications and able to meet challenging lighting performance criteria.

### **FEATURES**

| Article Code:<br>Colour:<br>Installation:                    | M325505<br>Polished Metal<br>Recessed, Ceiling    | Material:<br>Series:                                                | aluminium<br>Indoor                  |
|--------------------------------------------------------------|---------------------------------------------------|---------------------------------------------------------------------|--------------------------------------|
| DIMENSIONS                                                   |                                                   |                                                                     |                                      |
| Length:<br>Width:<br>Weight:<br>Rotation:<br>Recessed depth: | cm 13.6<br>cm 13.6<br>kg 0.3<br>cm 360<br>cm 13.7 | Cutout Width:<br>Cutout length:<br>Cutout shape:<br>Glow Wire Test: | cm 13.6<br>cm 13.6<br>Squared<br>850 |
| INCLUDED SOURCES                                             |                                                   |                                                                     |                                      |
| Category:<br>Number:<br>Watt:<br>Type:<br>Class:             | LED<br>1<br>24,4W<br>0<br>A                       | Color temperature (K):                                              | 2700K                                |
| LUMINAIRE                                                    |                                                   |                                                                     |                                      |
| Watt:<br>Voltage:                                            | 24,4W<br>220-240 V                                | Delivered lumens output (lm):<br>CCT:<br>CRI:                       | 1812lm<br>2700K<br>80                |