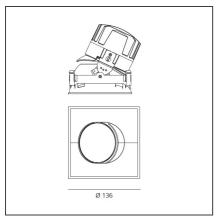

## **TECHNICAL DRAWINGS**

### **FEATURES**

| Article Code:<br>Colour:<br>Installation:                    | M325505<br>Polished Metal<br>Recessed, Ceiling    | Material:<br>Series:                                                | aluminium<br>Indoor                  |
|--------------------------------------------------------------|---------------------------------------------------|---------------------------------------------------------------------|--------------------------------------|
| DIMENSIONS                                                   |                                                   |                                                                     |                                      |
| Length:<br>Width:<br>Weight:<br>Rotation:<br>Recessed depth: | cm 13.6<br>cm 13.6<br>kg 0.3<br>cm 360<br>cm 13.7 | Cutout Width:<br>Cutout length:<br>Cutout shape:<br>Glow Wire Test: | cm 13.6<br>cm 13.6<br>Squared<br>850 |
| INCLUDED SOURCES                                             |                                                   |                                                                     |                                      |
| Category:<br>Number:<br>Watt:<br>Type:<br>Class:             | LED<br>1<br>24,4W<br>0<br>A                       | Color temperature (K):                                              | 2700K                                |
| LUMINAIRE                                                    |                                                   |                                                                     |                                      |
| Watt:<br>Voltage:                                            | 24,4W<br>220-240 V                                | Delivered lumens output (lm):<br>CCT:<br>CRI:                       | 1812lm<br>2700K<br>80                |