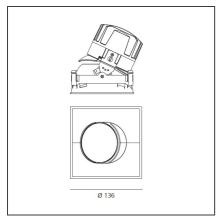

## **TECHNICAL DRAWINGS**

## **FEATURES**

| Article Code:<br>Colour:<br>Installation:        | M264805<br>Polished Metal<br>Recessed, Ceiling | Material:<br>Series:                                            | aluminium<br>Indoor                    |
|--------------------------------------------------|------------------------------------------------|-----------------------------------------------------------------|----------------------------------------|
| DIMENSIONS                                       |                                                |                                                                 |                                        |
| Length:<br>Width:<br>Weight:                     | cm 13.6<br>cm 13.6<br>kg 0.3                   | Cutout Width:<br>Cutout length:<br>Cutout shape:                | cm 13.6<br>cm 13.6<br>Squared          |
| Rotation:<br>Recessed depth:                     | cm 360<br>cm 13.7                              | Glow Wire Test:                                                 | 850                                    |
| INCLUDED SOURCES                                 |                                                |                                                                 |                                        |
| Category:<br>Number:<br>Watt:<br>Type:<br>Class: | LED<br>1<br>24,4W<br>0<br>A                    | Color temperature (K):                                          | 3000K                                  |
| LUMINAIRE                                        |                                                |                                                                 |                                        |
| Watt:<br>Voltage:                                | 24,4W<br>220-240 V                             | Delivered lumens output (lm<br>CCT:<br>Efficiency:<br>Efficacy: | ): 2431lm<br>3000K<br>100%<br>85.2lm/W |