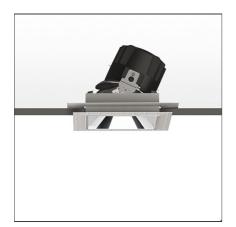

# Everything 150 - Square - Adj - Kit Trimless - 18° 3000k - Polished Metal

**IP** 20/44 💮

#### **DESCRIPTION**

Everything is an innovative range of professional recessed light fittings created to deliver a high lighting performance, with an eye on energy saving and excellent visual comfort.

A complete, flexible product range, extremely versatile in its many applications and able to meet challenging lighting performance criteria.

## **FEATURES**

| Article Code:<br>Colour:<br>Installation:        | M264805<br>Polished Metal<br>Recessed, Ceiling | Material:<br>Series:                                            | aluminium<br>Indoor                    |
|--------------------------------------------------|------------------------------------------------|-----------------------------------------------------------------|----------------------------------------|
| DIMENSIONS                                       |                                                |                                                                 |                                        |
| Length:<br>Width:<br>Weight:                     | cm 13.6<br>cm 13.6<br>kg 0.3                   | Cutout Width:<br>Cutout length:<br>Cutout shape:                | cm 13.6<br>cm 13.6<br>Squared          |
| Rotation:<br>Recessed depth:                     | cm 360<br>cm 13.7                              | Glow Wire Test:                                                 | 850                                    |
| INCLUDED SOURCES                                 |                                                |                                                                 |                                        |
| Category:<br>Number:<br>Watt:<br>Type:<br>Class: | LED<br>1<br>24,4W<br>0<br>A                    | Color temperature (K):                                          | 3000K                                  |
| LUMINAIRE                                        |                                                |                                                                 |                                        |
| Watt:<br>Voltage:                                | 24,4W<br>220-240 V                             | Delivered lumens output (lm<br>CCT:<br>Efficiency:<br>Efficacy: | ): 2431lm<br>3000K<br>100%<br>85.2lm/W |