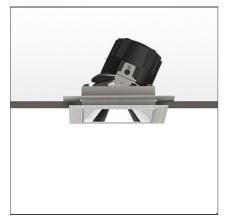

PRODUCT DATA SHEET PRODUCT CODE: M264205

# Everything 150 - Square - Adj - Kit Trimless - 18° 3000k - Black

#### **DESCRIPTION**

Everything is an innovative range of professional recessed light fittings created to deliver a high lighting performance, with an eye on energy saving and excellent visual comfort.

A complete, flexible product range, extremely versatile in its many applications and able to meet challenging lighting performance criteria.