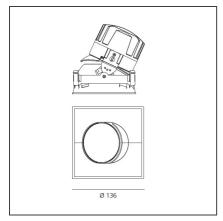

## **TECHNICAL DRAWINGS**

## **FEATURES**

| Article Code:<br>Colour:<br>Installation: | M264205<br>Black<br>Recessed, Ceiling | Material:<br>Series:                 | aluminium<br>Indoor |
|-------------------------------------------|---------------------------------------|--------------------------------------|---------------------|
| DIMENSIONS                                |                                       |                                      |                     |
| Length:                                   | cm 13.6                               | Cutout Width:                        | cm 13.6             |
| Width:                                    | cm 13.6                               | Cutout length:                       | cm 13.6             |
| Weight:                                   | kg 0.3                                | Cutout shape:                        | Squared             |
| Rotation:                                 | cm 360                                | Glow Wire Test:                      | 850                 |
| Recessed depth:                           | cm 13.7                               |                                      |                     |
| INCLUDED SOURCES                          |                                       |                                      |                     |
| Category:                                 | LED                                   | Color temperature (K):               | 3000K               |
| Number:                                   | 1                                     | •                                    |                     |
| Watt:                                     | 24,4W                                 |                                      |                     |
| Туре:                                     | 0                                     |                                      |                     |
| Class:                                    | Α                                     |                                      |                     |
| LUMINAIRE                                 |                                       |                                      |                     |
| Watt:                                     | 24,4W                                 | Delivered lumens output (lm): 2045lm |                     |
| Voltage:                                  | 220-240 V                             | CCT:                                 | 3000K               |
|                                           |                                       | Efficiency:                          | 100%                |
|                                           |                                       | Efficacy:                            | 85.2lm/W            |