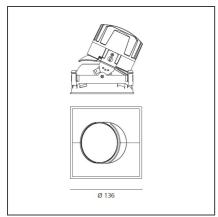

# **TECHNICAL DRAWINGS**

## **FEATURES**

| Article Code:<br>Colour:<br>Installation:                    | M325105<br>Black<br>Recessed, Ceiling             | Material:<br>Series:                                                | aluminium<br>Indoor                  |
|--------------------------------------------------------------|---------------------------------------------------|---------------------------------------------------------------------|--------------------------------------|
| DIMENSIONS                                                   |                                                   |                                                                     |                                      |
| Length:<br>Width:<br>Weight:<br>Rotation:<br>Recessed depth: | cm 13.6<br>cm 13.6<br>kg 0.3<br>cm 360<br>cm 13.7 | Cutout Width:<br>Cutout length:<br>Cutout shape:<br>Glow Wire Test: | cm 13.6<br>cm 13.6<br>Squared<br>850 |
| INCLUDED SOURCES                                             |                                                   |                                                                     |                                      |
| Category:<br>Number:<br>Watt:<br>Type:<br>Class:             | LED<br>1<br>24,4W<br>0<br>A                       | Color temperature (K):                                              | 2700K                                |
| LUMINAIRE                                                    |                                                   |                                                                     |                                      |
| Watt:<br>Voltage:                                            | 24,4W<br>220-240 V                                | Delivered lumens output (lm):<br>CCT:<br>CRI:                       | 1957lm<br>2700K<br>80                |