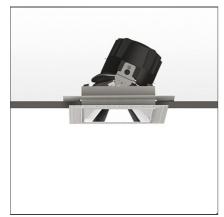

# Everything 150 - Square - Adj - Kit Trimless - 18° 2700k - Black

## **DESCRIPTION**

Everything is an innovative range of professional recessed light fittings created to deliver a high lighting performance, with an eye on energy saving and excellent visual comfort.

A complete, flexible product range, extremely versatile in its many applications and able to meet challenging lighting performance criteria.

## **FEATURES**

| Article Code:<br>Colour:<br>Installation:                    | M325105<br>Black<br>Recessed, Ceiling             | Material:<br>Series:                                                | aluminium<br>Indoor                  |
|--------------------------------------------------------------|---------------------------------------------------|---------------------------------------------------------------------|--------------------------------------|
| DIMENSIONS                                                   |                                                   |                                                                     |                                      |
| Length:<br>Width:<br>Weight:<br>Rotation:<br>Recessed depth: | cm 13.6<br>cm 13.6<br>kg 0.3<br>cm 360<br>cm 13.7 | Cutout Width:<br>Cutout length:<br>Cutout shape:<br>Glow Wire Test: | cm 13.6<br>cm 13.6<br>Squared<br>850 |
| INCLUDED SOURCES                                             |                                                   |                                                                     |                                      |
| Category:<br>Number:<br>Watt:<br>Type:<br>Class:             | LED<br>1<br>24,4W<br>0<br>A                       | Color temperature (K):                                              | 2700K                                |
| LUMINAIRE                                                    |                                                   |                                                                     |                                      |
| Watt:<br>Voltage:                                            | 24,4W<br>220-240 V                                | Delivered lumens output (lm):<br>CCT:<br>CRI:                       | 1957lm<br>2700K<br>80                |