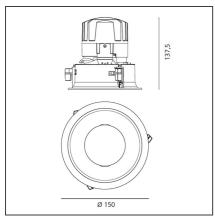

## **TECHNICAL DRAWINGS**

# **FEATURES**

| Article Code:<br>Colour:<br>Installation:          | M323520<br>White/Black<br>Recessed, Ceiling | Material:<br>Series:                                 | aluminium<br>Indoor       |
|----------------------------------------------------|---------------------------------------------|------------------------------------------------------|---------------------------|
| DIMENSIONS                                         |                                             |                                                      |                           |
| Weight: Rotation: Recessed depth: INCLUDED SOURCES | kg 0.3<br>cm 360<br>cm 13.7                 | Cutout diameter:<br>Cutout shape:<br>Glow Wire Test: | cm 13.6<br>Rounded<br>850 |
| Category:<br>Number:<br>Watt:<br>Type:<br>Class:   | LED<br>1<br>24,4W<br>0<br>A                 | Color temperature (K):                               | 2700К                     |