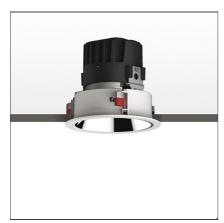

# Everything 150 - Round - Trim - 46° 2700k - White/Black

**IP** 20/44 🕼

### **DESCRIPTION**

Everything is an innovative range of professional recessed light fittings created to deliver a high lighting performance, with an eye on energy saving and excellent visual comfort.

A complete, flexible product range, extremely versatile in its many applications and able to meet challenging lighting performance criteria.

# **FEATURES**

| Article Code:<br>Colour:<br>Installation:          | M323520<br>White/Black<br>Recessed, Ceiling | Material:<br>Series:                                 | aluminium<br>Indoor       |
|----------------------------------------------------|---------------------------------------------|------------------------------------------------------|---------------------------|
| DIMENSIONS                                         |                                             |                                                      |                           |
| Weight: Rotation: Recessed depth: INCLUDED SOURCES | kg 0.3<br>cm 360<br>cm 13.7                 | Cutout diameter:<br>Cutout shape:<br>Glow Wire Test: | cm 13.6<br>Rounded<br>850 |
| Category:<br>Number:<br>Watt:<br>Type:<br>Class:   | LED<br>1<br>24,4W<br>0<br>A                 | Color temperature (K):                               | 2700К                     |