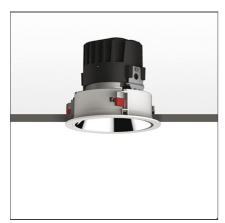

# Everything 150 - Round - Trim - 46° 2700k - Silver/Black

**IP** 20/44 🕼

#### **DESCRIPTION**

Everything is an innovative range of professional recessed light fittings created to deliver a high lighting performance, with an eye on energy saving and excellent visual comfort.

## **FEATURES**

| Article Code:<br>Colour:<br>Installation: | M323560<br>Silver/Black<br>Recessed, Ceiling | Material:<br>Series:              | aluminium<br>Indoor |
|-------------------------------------------|----------------------------------------------|-----------------------------------|---------------------|
| DIMENSIONS                                |                                              |                                   |                     |
| Weight:<br>Rotation:                      | kg 0.3<br>cm 360                             | Cutout diameter:<br>Cutout shape: | cm 13.6<br>Rounded  |
| Recessed depth:  INCLUDED SOURCES         | cm 13.7                                      | Glow Wire Test:                   | 850                 |
| INCLUDED SOURCES                          |                                              |                                   |                     |
| Category:                                 | LED                                          | Color temperature (K):            | 2700K               |
| Number:                                   | 1                                            |                                   |                     |
| Watt:                                     | 24,4W                                        |                                   |                     |
| Type:                                     | 0                                            |                                   |                     |
| Class:                                    | Α                                            |                                   |                     |
| LUMINIAIDE                                |                                              |                                   |                     |