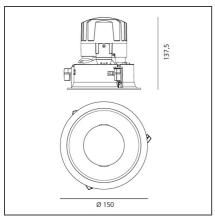

# **TECHNICAL DRAWINGS**

## **FEATURES**

| Article Code:<br>Colour:<br>Installation: | M323560<br>Silver/Black<br>Recessed, Ceiling | Material:<br>Series:              | aluminium<br>Indoor |
|-------------------------------------------|----------------------------------------------|-----------------------------------|---------------------|
| DIMENSIONS                                |                                              |                                   |                     |
| Weight:<br>Rotation:                      | kg 0.3<br>cm 360                             | Cutout diameter:<br>Cutout shape: | cm 13.6<br>Rounded  |
| Recessed depth:  INCLUDED SOURCES         | cm 13.7                                      | Glow Wire Test:                   | 850                 |
| INCLUDED SOURCES                          |                                              |                                   |                     |
| Category:                                 | LED                                          | Color temperature (K):            | 2700K               |
| Number:                                   | 1                                            |                                   |                     |
| Watt:                                     | 24,4W                                        |                                   |                     |
| Type:                                     | 0                                            |                                   |                     |
| Class:                                    | Α                                            |                                   |                     |
| LUMINIAIDE                                |                                              |                                   |                     |