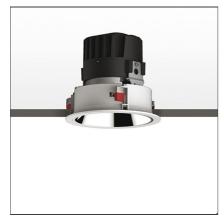

# Everything 150 - Round - Trim - 28° 3000k - Silver/Polished Metal

**IP** 20/44 🕼

### **DESCRIPTION**

Everything is an innovative range of professional recessed light fittings created to deliver a high lighting performance, with an eye on energy saving and excellent visual comfort.

A complete, flexible product range, extremely versatile in its many applications and able to meet challenging lighting performance criteria.

### **FEATURES**

| Article Code:       | M261660               | Material: | aluminium |
|---------------------|-----------------------|-----------|-----------|
| Colour:             | Silver/Polished Metal | Series:   | Indoor    |
| to an all and a sec | December 1 Collins    |           |           |