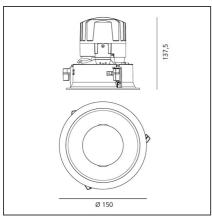

# **TECHNICAL DRAWINGS**

### **DIMENSIONS**

| Weight:<br>Rotation: | kg 0.3<br>cm 360 | Cutout diameter: | cm 13.6<br>Rounded |
|----------------------|------------------|------------------|--------------------|
|                      |                  | Cutout shape:    |                    |
| Recessed depth:      | cm 13.7          | Glow Wire Test:  | 850                |