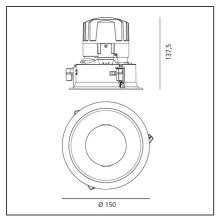

### **TECHNICAL DRAWINGS**

#### **FEATURES**

Rotation:

Recessed depth:

| Article Code:<br>Colour:<br>Installation: | M260860<br>Silver/Black<br>Recessed, Ceiling | Material:<br>Series: | aluminium<br>Indoor |
|-------------------------------------------|----------------------------------------------|----------------------|---------------------|
| DIMENSIONS                                |                                              |                      |                     |
| Weight:                                   | kg 0.3                                       | Cutout diameter:     | cm 13.6             |

cm 360

cm 13.7