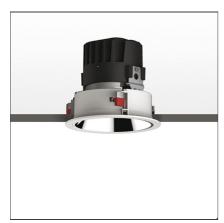

PRODUCT DATA SHEET PRODUCT CODE: M260860

# Everything 150 - Round - Trim - 28° 3000k - Silver/Black

**IP** 20/44 🕼

#### **DESCRIPTION**

Everything is an innovative range of professional recessed light fittings created to deliver a high lighting performance, with an eye on energy saving and excellent visual comfort.

#### **FEATURES**

Rotation:

Recessed depth:

| Article Code:<br>Colour:<br>Installation: | M260860<br>Silver/Black<br>Recessed, Ceiling | Material:<br>Series: | aluminium<br>Indoor |
|-------------------------------------------|----------------------------------------------|----------------------|---------------------|
| DIMENSIONS                                |                                              |                      |                     |
| Weight:                                   | kg 0.3                                       | Cutout diameter:     | cm 13.6             |