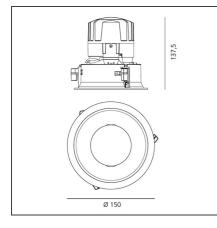

#### **TECHNICAL DRAWINGS**

| FEATURES                                  |                                                     |                                      |                     |
|-------------------------------------------|-----------------------------------------------------|--------------------------------------|---------------------|
| Article Code:<br>Colour:<br>Installation: | M323820<br>White/Polished Meta<br>Recessed, Ceiling | Material:<br>  Series:               | aluminium<br>Indoor |
| DIMENSIONS                                |                                                     |                                      |                     |
| Weight:                                   | kg 0.3                                              | Cutout diameter:                     | cm 13.6             |
| Rotation:                                 | cm 360                                              | Cutout shape:                        | Rounded             |
| Recessed depth:                           | cm 13.7                                             | Glow Wire Test:                      | 850                 |
| INCLUDED SOURCES                          |                                                     |                                      |                     |
| Category:                                 | LED                                                 | Color temperature (K):               | 2700K               |
| Number:                                   | 1                                                   |                                      |                     |
| Watt:                                     | 24,4W                                               |                                      |                     |
| Туре:                                     | 0                                                   |                                      |                     |
| Class:                                    | А                                                   |                                      |                     |
| LUMINAIRE                                 |                                                     |                                      |                     |
| Watt:                                     | 24,4W                                               | Delivered lumens output (lm): 1812lm |                     |
| Voltage:                                  | 220-240 V                                           | CCT:                                 | 2700K               |