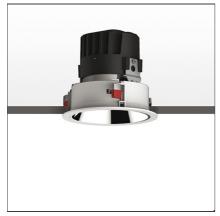

# Everything 150 - Round - Trim - 28° 2700k - White/Polished Metal

IP 20/44 💮

#### DESCRIPTION

Everything is an innovative range of professional recessed light fittings created to deliver a high lighting performance, with an eye on energy saving and excellent visual comfort.

A complete, flexible product range, extremely versatile in its many applications and able to meet challenging lighting performance criteria.

| FEATURES                                  |                                                     |                                      |                     |
|-------------------------------------------|-----------------------------------------------------|--------------------------------------|---------------------|
| Article Code:<br>Colour:<br>Installation: | M323820<br>White/Polished Meta<br>Recessed, Ceiling | Material:<br>  Series:               | aluminium<br>Indoor |
| DIMENSIONS                                |                                                     |                                      |                     |
| Weight:                                   | kg 0.3                                              | Cutout diameter:                     | cm 13.6             |
| Rotation:                                 | cm 360                                              | Cutout shape:                        | Rounded             |
| Recessed depth:                           | cm 13.7                                             | Glow Wire Test:                      | 850                 |
| INCLUDED SOURCES                          |                                                     |                                      |                     |
| Category:                                 | LED                                                 | Color temperature (K):               | 2700K               |
| Number:                                   | 1                                                   |                                      |                     |
| Watt:                                     | 24,4W                                               |                                      |                     |
| Туре:                                     | 0                                                   |                                      |                     |
| Class:                                    | А                                                   |                                      |                     |
| LUMINAIRE                                 |                                                     |                                      |                     |
| Watt:                                     | 24,4W                                               | Delivered lumens output (lm): 1812lm |                     |
| Voltage:                                  | 220-240 V                                           | CCT:                                 | 2700K               |