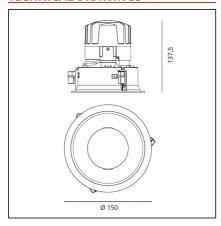

## **TECHNICAL DRAWINGS**

### **FEATURES**

| Article Code:<br>Colour:<br>Installation: | M323420<br>White/Black<br>Recessed, Ceiling | Material:<br>Series:   | aluminium<br>Indoor |
|-------------------------------------------|---------------------------------------------|------------------------|---------------------|
| DIMENSIONS                                |                                             |                        |                     |
| Weight:                                   | kg 0.3                                      | Cutout diameter:       | cm 13.6             |
| Rotation:                                 | cm 360                                      | Cutout shape:          | Rounded             |
| Recessed depth:                           | cm 13.7                                     | Glow Wire Test:        | 850                 |
| INCLUDED SOURCES                          |                                             |                        |                     |
| Category:                                 | LED                                         | Color temperature (K): | 2700K               |
| Number:                                   | 1                                           |                        |                     |
| Watt:                                     | 24,4W                                       |                        |                     |
| Type:                                     | 0                                           |                        |                     |
| Class:                                    | A                                           |                        |                     |
|                                           |                                             |                        |                     |
| LUMINAIRE                                 |                                             |                        |                     |