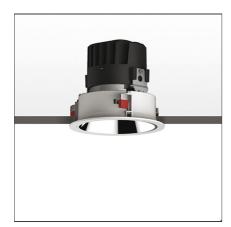

# Everything 150 - Round - Trim - 28° 2700k - White/Black

**IP** 20/44 🕼

#### **DESCRIPTION**

Everything is an innovative range of professional recessed light fittings created to deliver a high lighting performance, with an eye on energy saving and excellent visual comfort.

A complete, flexible product range, extremely versatile in its many applications and able to meet challenging lighting performance criteria.

### **FEATURES**

| Article Code:<br>Colour:<br>Installation: | M323420<br>White/Black<br>Recessed, Ceiling | Material:<br>Series:   | aluminium<br>Indoor |
|-------------------------------------------|---------------------------------------------|------------------------|---------------------|
| DIMENSIONS                                |                                             |                        |                     |
| Weight:                                   | kg 0.3                                      | Cutout diameter:       | cm 13.6             |
| Rotation:                                 | cm 360                                      | Cutout shape:          | Rounded             |
| Recessed depth:                           | cm 13.7                                     | Glow Wire Test:        | 850                 |
| INCLUDED SOURCES                          |                                             |                        |                     |
| Category:                                 | LED                                         | Color temperature (K): | 2700K               |
| Number:                                   | 1                                           |                        |                     |
| Watt:                                     | 24,4W                                       |                        |                     |
| Type:                                     | 0                                           |                        |                     |
| Class:                                    | A                                           |                        |                     |
|                                           |                                             |                        |                     |
| LUMINAIRE                                 |                                             |                        |                     |