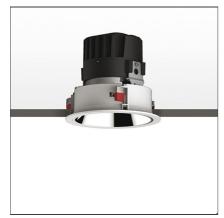

# Everything 150 - Round - Trim - 28° 2700k - Silver/Polished Metal

**IP** 20/44 🕼

## **DESCRIPTION**

Everything is an innovative range of professional recessed light fittings created to deliver a high lighting performance, with an eye on energy saving and excellent visual comfort.

A complete, flexible product range, extremely versatile in its many applications and able to meet challenging lighting performance criteria.

#### **FEATURES**

| Article Code: | M323860               | Material: | aluminium |
|---------------|-----------------------|-----------|-----------|
| Colour:       | Silver/Polished Metal | Series:   | Indoor    |
| Installation: | Recessed Ceiling      |           |           |