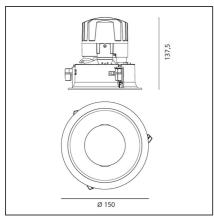

# **TECHNICAL DRAWINGS**

## **DIMENSIONS**

| Weight:         | kg 0.3  | Cutout diameter: | cm 13.6 |
|-----------------|---------|------------------|---------|
| Rotation:       | cm 360  | Cutout shape:    | Rounded |
| Recessed depth: | cm 13.7 | Glow Wire Test:  | 850     |