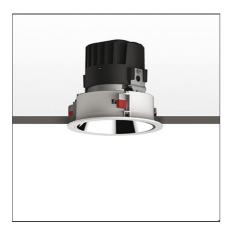

# Everything 150 - Round - Trim - 18° 3000k - White/Black

**IP** 20/44 💮

#### **DESCRIPTION**

Everything is an innovative range of professional recessed light fittings created to deliver a high lighting performance, with an eye on energy saving and excellent visual comfort.

A complete, flexible product range, extremely versatile in its many applications and able to meet challenging lighting performance criteria.