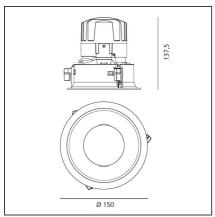

## **TECHNICAL DRAWINGS**

# **FEATURES**

| Article Code: Colour: Installation: DIMENSIONS | M260620<br>White/Black<br>Recessed, Ceiling | Material:<br>Series:   | aluminium<br>Indoor |
|------------------------------------------------|---------------------------------------------|------------------------|---------------------|
| Weight:                                        | kg 0.3                                      | Cutout diameter:       | cm 13.6             |
| Rotation:                                      | cm 360                                      | Cutout shape:          | Rounded             |
| Recessed depth:                                | cm 13.7                                     | Glow Wire Test:        | 850                 |
| INCLUDED SOURCES                               |                                             |                        |                     |
| Category:                                      | LED                                         | Color temperature (K): | 3000K               |