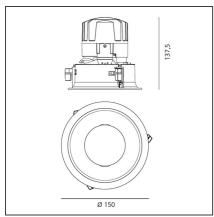

# **TECHNICAL DRAWINGS**

#### **DIMENSIONS**

| Weight:         | kg 0.3  | Cutout diameter: | cm 13.6 |
|-----------------|---------|------------------|---------|
| Rotation:       | cm 360  | Cutout shape:    | Rounded |
| Recessed depth: | cm 13.7 | Glow Wire Test:  | 850     |