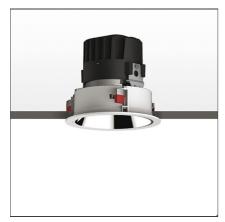

# Everything 150 - Round - Trim - 18° 2700k - White/Polished Metal

**IP** 20/44 💮

#### **DESCRIPTION**

Everything is an innovative range of professional recessed light fittings created to deliver a high lighting performance, with an eye on energy saving and excellent visual comfort.

#### **FEATURES**

| Article Code:<br>Colour:<br>Installation: | M323620<br>White/Polished Metal<br>Recessed, Ceiling | Material:<br>Series: | aluminium<br>Indoor |
|-------------------------------------------|------------------------------------------------------|----------------------|---------------------|
|                                           |                                                      |                      |                     |