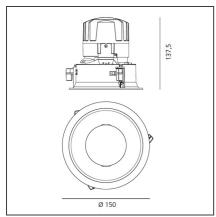

# **TECHNICAL DRAWINGS**

# **FEATURES**

| Article Code:<br>Colour:<br>Installation: | M323320<br>White/Black<br>Recessed, Ceiling | Material:<br>Series: | aluminium<br>Indoor |
|-------------------------------------------|---------------------------------------------|----------------------|---------------------|
| DIMENSIONS                                |                                             |                      |                     |

| Weight:         | kg 0.3  | Cutout diameter: | cm 13.6 |
|-----------------|---------|------------------|---------|
| Rotation:       | cm 360  | Cutout shape:    | Rounded |
| Recessed depth: | cm 13.7 | Glow Wire Test:  | 850     |