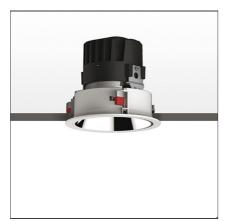

# Everything 150 - Round - Trim - 18° 2700k - White/Black

**IP** 20/44 🕼

#### **DESCRIPTION**

Everything is an innovative range of professional recessed light fittings created to deliver a high lighting performance, with an eye on energy saving and excellent visual comfort.

A complete, flexible product range, extremely versatile in its many applications and able to meet challenging lighting performance criteria.