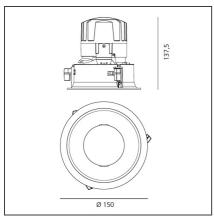

# **TECHNICAL DRAWINGS**

## **DIMENSIONS**

| Weight:         | kg 0.3  | Cutout diameter: | cm 13.6 |
|-----------------|---------|------------------|---------|
| Rotation:       | cm 360  | Cutout shape:    | Rounded |
| Recessed depth: | cm 13.7 | Glow Wire Test:  | 850     |