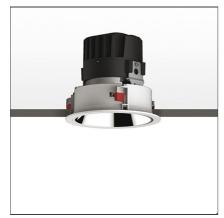

# Everything 150 - Round - Trim - 18° 2700k - SIlver/Polished Metal

**IP** 20/44 🕼

## **DESCRIPTION**

Everything is an innovative range of professional recessed light fittings created to deliver a high lighting performance, with an eye on energy saving and excellent visual comfort.

A complete, flexible product range, extremely versatile in its many applications and able to meet challenging lighting performance criteria.

#### **FEATURES**

| Article Code: | M323660               | Material: | aluminium |
|---------------|-----------------------|-----------|-----------|
| Colour:       | Silver/Polished Metal | Series:   | Indoor    |
| Installation: | Recessed Ceiling      |           |           |