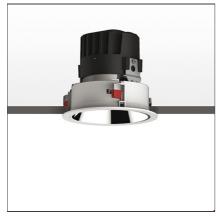

# Everything 150 - Round - Trim - 18° 2700k - Silver/Black

IP 20/44 💮

#### DESCRIPTION

Everything is an innovative range of professional recessed light fittings created to deliver a high lighting performance, with an eye on energy saving and excellent visual comfort.

A complete, flexible product range, extremely versatile in its many applications and able to meet challenging lighting performance criteria.

| FEATURES                                  |                                              |                              |                     |
|-------------------------------------------|----------------------------------------------|------------------------------|---------------------|
| Article Code:<br>Colour:<br>Installation: | M323360<br>Silver/Black<br>Recessed, Ceiling | Material:<br>Series:         | aluminium<br>Indoor |
| DIMENSIONS                                |                                              |                              |                     |
| Weight:                                   | kg 0.3                                       | Cutout diameter:             | cm 13.6             |
| Rotation:                                 | cm 360                                       | Cutout shape:                | Rounded             |
| Recessed depth:                           | cm 13.7                                      | Glow Wire Test:              | 850                 |
| INCLUDED SOURCES                          |                                              |                              |                     |
| Category:                                 | LED                                          | Color temperature (K):       | 2700K               |
| Number:                                   | 1                                            |                              |                     |
| Watt:                                     | 24,4W                                        |                              |                     |
| Туре:                                     | 0                                            |                              |                     |
| Class:                                    | А                                            |                              |                     |
| LUMINAIRE                                 |                                              |                              |                     |
| Watt:                                     | 24,4W                                        | Delivered lumens output (lm) | : 1957lm            |
| Voltage:                                  | 220-240 V                                    | сст:                         | 2700K               |