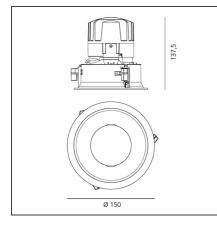

#### **TECHNICAL DRAWINGS**

| FEATURES                                  |                                              |                              |                     |
|-------------------------------------------|----------------------------------------------|------------------------------|---------------------|
| Article Code:<br>Colour:<br>Installation: | M323360<br>Silver/Black<br>Recessed, Ceiling | Material:<br>Series:         | aluminium<br>Indoor |
| DIMENSIONS                                |                                              |                              |                     |
| Weight:                                   | kg 0.3                                       | Cutout diameter:             | cm 13.6             |
| Rotation:                                 | cm 360                                       | Cutout shape:                | Rounded             |
| Recessed depth:                           | cm 13.7                                      | Glow Wire Test:              | 850                 |
| INCLUDED SOURCES                          |                                              |                              |                     |
| Category:                                 | LED                                          | Color temperature (K):       | 2700K               |
| Number:                                   | 1                                            |                              |                     |
| Watt:                                     | 24,4W                                        |                              |                     |
| Туре:                                     | 0                                            |                              |                     |
| Class:                                    | А                                            |                              |                     |
| LUMINAIRE                                 |                                              |                              |                     |
| Watt:                                     | 24,4W                                        | Delivered lumens output (lm) | : 1957lm            |
| Voltage:                                  | 220-240 V                                    | сст:                         | 2700K               |