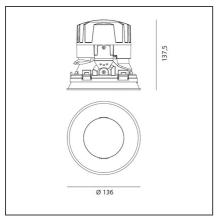

## **TECHNICAL DRAWINGS**

#### **DIMENSIONS**

| Weight:         | kg 0.3  | Cutout diameter: | cm 13.6 |
|-----------------|---------|------------------|---------|
| Rotation:       | cm 360  | Cutout shape:    | Rounded |
| Recessed depth: | cm 13.7 | Glow Wire Test:  | 850     |