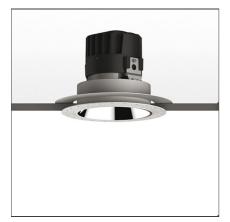

# **Everything 150 - Round - Kit Trim - 28° 2700k - Polished Metal**

**IP** 20/44 💮

#### **DESCRIPTION**

Everything is an innovative range of professional recessed light fittings created to deliver a high lighting performance, with an eye on energy saving and excellent visual comfort.

A complete, flexible product range, extremely versatile in its many applications and able to meet challenging lighting performance criteria.