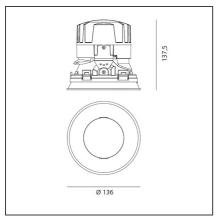

## **TECHNICAL DRAWINGS**

#### **FEATURES**

| Article Code: Colour: Installation: DIMENSIONS | M274800 M324200<br>Polished Metal<br>Recessed, Ceiling | Material:<br>Series: | aluminium<br>Indoor |
|------------------------------------------------|--------------------------------------------------------|----------------------|---------------------|
| Weight:                                        | kg 0.3                                                 | Cutout diameter:     | cm 13.6             |
| Rotation:                                      | cm 360                                                 | Cutout shape:        | Rounded             |
| Recessed depth:                                | cm 13.7                                                | Glow Wire Test:      | 850                 |