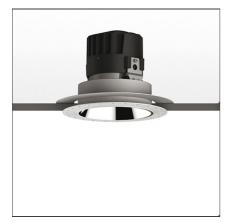

# Everything 150 - Round - Kit Trim - 18° 2700k - Polished Metal

**IP** 20/44

## **DESCRIPTION**

Everything is an innovative range of professional recessed light fittings created to deliver a high lighting performance, with an eye on energy saving and excellent visual comfort.

A complete, flexible product range, extremely versatile in its many applications and able to meet challenging lighting performance criteria.

#### **FEATURES**

| Article Code: Colour: Installation: DIMENSIONS | M274800 M324200<br>Polished Metal<br>Recessed, Ceiling | Material:<br>Series: | aluminium<br>Indoor |
|------------------------------------------------|--------------------------------------------------------|----------------------|---------------------|
| Weight:                                        | kg 0.3                                                 | Cutout diameter:     | cm 13.6             |
| Rotation:                                      | cm 360                                                 | Cutout shape:        | Rounded             |
| Recessed depth:                                | cm 13.7                                                | Glow Wire Test:      | 850                 |