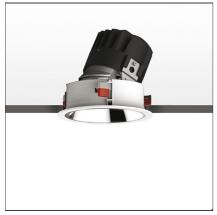

# Everything 150 - Round - Adj - Trim - 46° 2700k - White/Black

IP 20/44

#### DESCRIPTION

Everything is an innovative range of professional recessed light fittings created to deliver a high lighting performance, with an eye on energy saving and excellent visual comfort.

A complete, flexible product range, extremely versatile in its many applications and able to meet challenging lighting performance criteria.

| FEATURES                                         |                                             |                                                      |                           |
|--------------------------------------------------|---------------------------------------------|------------------------------------------------------|---------------------------|
| Article Code:<br>Colour:<br>Installation:        | M323525<br>White/Black<br>Recessed, Ceiling | Material:<br>Series:                                 | aluminium<br>Indoor       |
| DIMENSIONS                                       |                                             |                                                      |                           |
| Weight:<br>Rotation:<br>Recessed depth:          | kg 0.3<br>cm 360<br>cm 13.7                 | Cutout diameter:<br>Cutout shape:<br>Glow Wire Test: | cm 13.6<br>Rounded<br>850 |
| INCLUDED SOURCES                                 |                                             |                                                      |                           |
| Category:<br>Number:<br>Watt:<br>Type:<br>Class: | LED<br>1<br>24,4W<br>0<br>A                 | Color temperature (K):                               | 2700K                     |
| LUMINAIRE                                        |                                             |                                                      |                           |
| Watt:<br>Voltage:                                | 24,4W<br>220-240 V                          | Delivered lumens output (lm):<br>CCT:<br>CRI:        | 1606lm<br>2700K<br>80     |