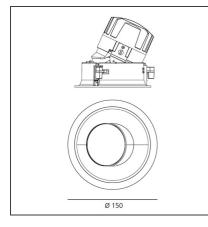

#### **TECHNICAL DRAWINGS**

| FEATURES                                         |                                             |                                                      |                           |
|--------------------------------------------------|---------------------------------------------|------------------------------------------------------|---------------------------|
| Article Code:<br>Colour:<br>Installation:        | M323525<br>White/Black<br>Recessed, Ceiling | Material:<br>Series:                                 | aluminium<br>Indoor       |
| DIMENSIONS                                       |                                             |                                                      |                           |
| Weight:<br>Rotation:<br>Recessed depth:          | kg 0.3<br>cm 360<br>cm 13.7                 | Cutout diameter:<br>Cutout shape:<br>Glow Wire Test: | cm 13.6<br>Rounded<br>850 |
| INCLUDED SOURCES                                 |                                             |                                                      |                           |
| Category:<br>Number:<br>Watt:<br>Type:<br>Class: | LED<br>1<br>24,4W<br>0<br>A                 | Color temperature (K):                               | 2700K                     |
| LUMINAIRE                                        |                                             |                                                      |                           |
| Watt:<br>Voltage:                                | 24,4W<br>220-240 V                          | Delivered lumens output (lm):<br>CCT:<br>CRI:        | 1606lm<br>2700K<br>80     |