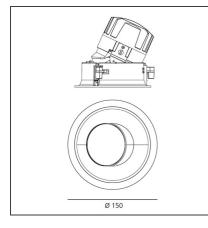

#### **TECHNICAL DRAWINGS**

| FEATURES                                         |                                              |                                                      |                           |
|--------------------------------------------------|----------------------------------------------|------------------------------------------------------|---------------------------|
| Article Code:<br>Colour:<br>Installation:        | M323565<br>Silver/Black<br>Recessed, Ceiling | Material:<br>Series:                                 | aluminium<br>Indoor       |
| DIMENSIONS                                       |                                              |                                                      |                           |
| Weight:<br>Rotation:<br>Recessed depth:          | kg 0.3<br>cm 360<br>cm 13.7                  | Cutout diameter:<br>Cutout shape:<br>Glow Wire Test: | cm 13.6<br>Rounded<br>850 |
| INCLUDED SOURCES                                 |                                              |                                                      |                           |
| Category:<br>Number:<br>Watt:<br>Type:<br>Class: | LED<br>1<br>24,4W<br>0<br>A                  | Color temperature (K):                               | 2700K                     |
| LUMINAIRE                                        |                                              |                                                      |                           |
| Watt:<br>Voltage:                                | 24,4W<br>220-240 V                           | Delivered lumens output (lm):<br>CCT:<br>CRI:        | 1606lm<br>2700K<br>80     |