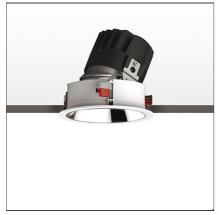

# Everything 150 - Round - Adj - Trim - 46° 2700k - Silver/Black

IP 20/44

### DESCRIPTION

Everything is an innovative range of professional recessed light fittings created to deliver a high lighting performance, with an eye on energy saving and excellent visual comfort.

A complete, flexible product range, extremely versatile in its many applications and able to meet challenging lighting performance criteria.

| FEATURES                                         |                                              |                                                      |                           |
|--------------------------------------------------|----------------------------------------------|------------------------------------------------------|---------------------------|
| Article Code:<br>Colour:<br>Installation:        | M323565<br>Silver/Black<br>Recessed, Ceiling | Material:<br>Series:                                 | aluminium<br>Indoor       |
| DIMENSIONS                                       |                                              |                                                      |                           |
| Weight:<br>Rotation:<br>Recessed depth:          | kg 0.3<br>cm 360<br>cm 13.7                  | Cutout diameter:<br>Cutout shape:<br>Glow Wire Test: | cm 13.6<br>Rounded<br>850 |
| INCLUDED SOURCES                                 |                                              |                                                      |                           |
| Category:<br>Number:<br>Watt:<br>Type:<br>Class: | LED<br>1<br>24,4W<br>0<br>A                  | Color temperature (K):                               | 2700K                     |
| LUMINAIRE                                        |                                              |                                                      |                           |
| Watt:<br>Voltage:                                | 24,4W<br>220-240 V                           | Delivered lumens output (lm):<br>CCT:<br>CRI:        | 1606lm<br>2700K<br>80     |