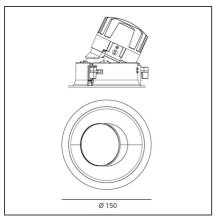

## **TECHNICAL DRAWINGS**

#### **DIMENSIONS**

| Weight:         | kg 0.3  | Cutout diameter: | cm 13.6 |
|-----------------|---------|------------------|---------|
| Rotation:       | cm 360  | Cutout shape:    | Rounded |
| Recessed depth: | cm 13.7 | Glow Wire Test:  | 850     |