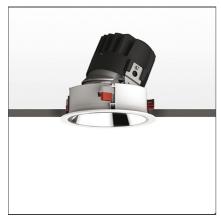

# Everything 150 - Round - Adj - Trim - 28° 3000k - White/Polished Metal

**IP** 20/44 🕼

#### **DESCRIPTION**

Everything is an innovative range of professional recessed light fittings created to deliver a high lighting performance, with an eye on energy saving and excellent visual comfort.

### **FEATURES**

| Article Code: | M261625              | Material: | aluminium |
|---------------|----------------------|-----------|-----------|
| Colour:       | White/Polished Metal | Series:   | Indoor    |
| Installation: | Recessed, Ceiling    |           |           |