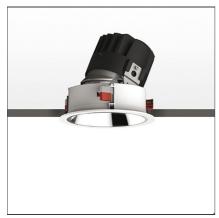

# Everything 150 - Round - Adj - Trim - 28° 3000k - White/Black

**IP** 20/44 🕼

#### **DESCRIPTION**

Everything is an innovative range of professional recessed light fittings created to deliver a high lighting performance, with an eye on energy saving and excellent visual comfort.

A complete, flexible product range, extremely versatile in its many applications and able to meet challenging lighting performance criteria.