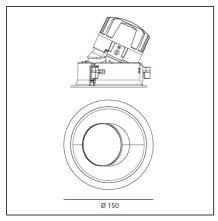

# **TECHNICAL DRAWINGS**

# **FEATURES**

| Article Code:<br>Colour:<br>Installation: | M260825<br>White/Black<br>Recessed, Ceiling | Material:<br>Series: | aluminium<br>Indoor |
|-------------------------------------------|---------------------------------------------|----------------------|---------------------|
| DIMENSIONS                                |                                             |                      |                     |
| Weight:                                   | kg 0.3                                      | Cutout diameter:     | cm 13.6             |
| Rotation:                                 | cm 360                                      | Cutout shape:        | Rounded             |
| Recessed depth:                           | cm 13.7                                     | Glow Wire Test:      | 850                 |