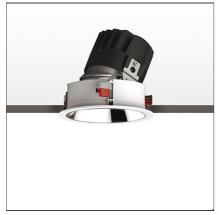

#### DESCRIPTION

Everything is an innovative range of professional recessed light fittings created to deliver a high lighting performance, with an eye on energy saving and excellent visual comfort.

A complete, flexible product range, extremely versatile in its many applications and able to meet challenging lighting performance criteria.

| FEATURES                                         |                                                       |                                                      |                           |
|--------------------------------------------------|-------------------------------------------------------|------------------------------------------------------|---------------------------|
| Article Code:<br>Colour:<br>Installation:        | M261665<br>Silver/Polished Metal<br>Recessed, Ceiling | Material:<br>Series:                                 | aluminium<br>Indoor       |
| DIMENSIONS                                       |                                                       |                                                      |                           |
| Weight:<br>Rotation:<br>Recessed depth:          | kg 0.3<br>cm 360<br>cm 13.7                           | Cutout diameter:<br>Cutout shape:<br>Glow Wire Test: | cm 13.6<br>Rounded<br>850 |
| INCLUDED SOURCES                                 |                                                       |                                                      |                           |
| Category:<br>Number:<br>Watt:<br>Type:<br>Class: | LED<br>1<br>24,4W<br>0<br>A                           | Color temperature (K):                               | 3000K                     |
| LUMINAIRE                                        |                                                       |                                                      |                           |
| Watt:<br>Voltage:                                | 24,4W<br>220-240 V                                    | Delivered lumens output (lm):<br>CCT:<br>Efficiency: | 1893lm<br>3000K<br>100%   |