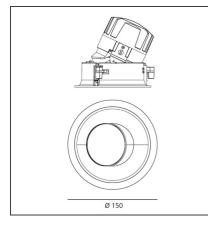

#### **TECHNICAL DRAWINGS**

| FEATURES                                         |                                                       |                                                      |                           |
|--------------------------------------------------|-------------------------------------------------------|------------------------------------------------------|---------------------------|
| Article Code:<br>Colour:<br>Installation:        | M261665<br>Silver/Polished Metal<br>Recessed, Ceiling | Material:<br>Series:                                 | aluminium<br>Indoor       |
| DIMENSIONS                                       |                                                       |                                                      |                           |
| Weight:<br>Rotation:<br>Recessed depth:          | kg 0.3<br>cm 360<br>cm 13.7                           | Cutout diameter:<br>Cutout shape:<br>Glow Wire Test: | cm 13.6<br>Rounded<br>850 |
| INCLUDED SOURCES                                 |                                                       |                                                      |                           |
| Category:<br>Number:<br>Watt:<br>Type:<br>Class: | LED<br>1<br>24,4W<br>0<br>A                           | Color temperature (K):                               | 3000K                     |
| LUMINAIRE                                        |                                                       |                                                      |                           |
| Watt:<br>Voltage:                                | 24,4W<br>220-240 V                                    | Delivered lumens output (lm):<br>CCT:<br>Efficiency: | 1893lm<br>3000K<br>100%   |