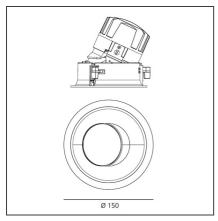

### **TECHNICAL DRAWINGS**

#### **FEATURES**

Rotation:

Recessed depth:

| Article Code: | M260865          | Material:        | aluminium |
|---------------|------------------|------------------|-----------|
| Colour:       | Silver/Black     | Series:          | Indoor    |
| Installation: | Recessed, Ceilin | ,<br>,           |           |
|               |                  |                  |           |
| DIMENSIONS    |                  |                  |           |
| Weight:       | kg 0.3           | Cutout diameter: | cm 13.6   |

**Cutout shape:** 

**Glow Wire Test:** 

Color temperature (K):

Rounded

850

3000K

cm 360

cm 13.7