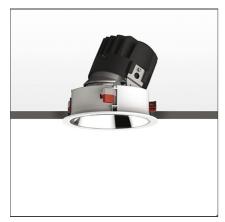

# Everything 150 - Round - Adj - Trim - 28° 3000k - Silver/Black

#### **DESCRIPTION**

Everything is an innovative range of professional recessed light fittings created to deliver a high lighting performance, with an eye on energy saving and excellent visual comfort.

A complete, flexible product range, extremely versatile in its many applications and able to meet challenging lighting performance criteria.