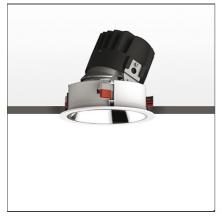

# Everything 150 - Round - Adj - Trim - 28° 2700k - White/Polished Metal

IP 20/44 🕥

#### DESCRIPTION

Everything is an innovative range of professional recessed light fittings created to deliver a high lighting performance, with an eye on energy saving and excellent visual comfort.

A complete, flexible product range, extremely versatile in its many applications and able to meet challenging lighting performance criteria.

| FEATURES                                         |                                                      |                                                      |                           |
|--------------------------------------------------|------------------------------------------------------|------------------------------------------------------|---------------------------|
| Article Code:<br>Colour:<br>Installation:        | M323825<br>White/Polished Metal<br>Recessed, Ceiling | Material:<br>Series:                                 | aluminium<br>Indoor       |
| DIMENSIONS                                       |                                                      |                                                      |                           |
| Weight:<br>Rotation:<br>Recessed depth:          | kg 0.3<br>cm 360<br>cm 13.7                          | Cutout diameter:<br>Cutout shape:<br>Glow Wire Test: | cm 13.6<br>Rounded<br>850 |
| INCLUDED SOURCES                                 |                                                      |                                                      |                           |
| Category:<br>Number:<br>Watt:<br>Type:<br>Class: | LED<br>1<br>24,4W<br>0<br>A                          | Color temperature (K):                               | 2700K                     |
| LUMINAIRE                                        |                                                      |                                                      |                           |
| Watt:<br>Voltage:                                | 24,4W<br>220-240 V                                   | Delivered lumens output (lm):<br>CCT:<br>CRI:        | 1812lm<br>2700K<br>80     |