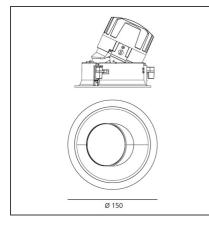

#### **TECHNICAL DRAWINGS**

| FEATURES                                         |                                                      |                                                      |                           |
|--------------------------------------------------|------------------------------------------------------|------------------------------------------------------|---------------------------|
| Article Code:<br>Colour:<br>Installation:        | M323825<br>White/Polished Metal<br>Recessed, Ceiling | Material:<br>Series:                                 | aluminium<br>Indoor       |
| DIMENSIONS                                       |                                                      |                                                      |                           |
| Weight:<br>Rotation:<br>Recessed depth:          | kg 0.3<br>cm 360<br>cm 13.7                          | Cutout diameter:<br>Cutout shape:<br>Glow Wire Test: | cm 13.6<br>Rounded<br>850 |
| INCLUDED SOURCES                                 |                                                      |                                                      |                           |
| Category:<br>Number:<br>Watt:<br>Type:<br>Class: | LED<br>1<br>24,4W<br>0<br>A                          | Color temperature (K):                               | 2700K                     |
| LUMINAIRE                                        |                                                      |                                                      |                           |
| Watt:<br>Voltage:                                | 24,4W<br>220-240 V                                   | Delivered lumens output (lm):<br>CCT:<br>CRI:        | 1812lm<br>2700K<br>80     |