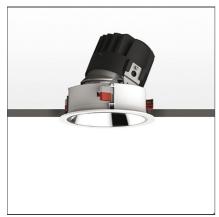

# Everything 150 - Round - Adj - Trim - 28° 2700k - White/Black

**IP** 20/44 🕼

#### **DESCRIPTION**

Everything is an innovative range of professional recessed light fittings created to deliver a high lighting performance, with an eye on energy saving and excellent visual comfort.

A complete, flexible product range, extremely versatile in its many applications and able to meet challenging lighting performance criteria.