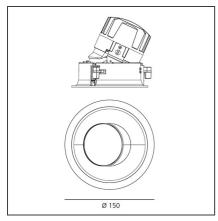

## **TECHNICAL DRAWINGS**

#### **FEATURES**

| Article Code:<br>Colour:<br>Installation: | M323425<br>White/Black<br>Recessed, Ceiling | Material:<br>Series:   | aluminium<br>Indoor |
|-------------------------------------------|---------------------------------------------|------------------------|---------------------|
| DIMENSIONS                                |                                             |                        |                     |
| Weight:                                   | kg 0.3                                      | Cutout diameter:       | cm 13.6             |
| Rotation:                                 | cm 360                                      | Cutout shape:          | Rounded             |
| Recessed depth:                           | cm 13.7                                     | Glow Wire Test:        | 850                 |
| INCLUDED SOURCES                          |                                             |                        |                     |
| Category:                                 | LED                                         | Color temperature (K): | 2700K               |
| Number:                                   | 1                                           |                        |                     |
| Watt:                                     | 24,4W                                       |                        |                     |
| Type:                                     | 0                                           |                        |                     |
| Class:                                    | A                                           |                        |                     |