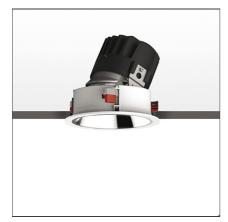

# Everything 150 - Round - Adj - Trim - 28° 2700k - Silver/Polished Metal

#### **DESCRIPTION**

Everything is an innovative range of professional recessed light fittings created to deliver a high lighting performance, with an eye on energy saving and excellent visual comfort.

#### **FEATURES**

| Article Code: | M323865               | Material: | aluminium |
|---------------|-----------------------|-----------|-----------|
| Colour:       | Silver/Polished Metal | Series:   | Indoor    |
| Installation: | Recessed Ceiling      |           |           |