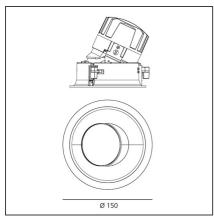

### **TECHNICAL DRAWINGS**

#### **DIMENSIONS**

| Weight:         | kg 0.3  | Cutout diameter: | cm 13.6 |
|-----------------|---------|------------------|---------|
| Rotation:       | cm 360  | Cutout shape:    | Rounded |
| Recessed depth: | cm 13.7 | Glow Wire Test:  | 850     |