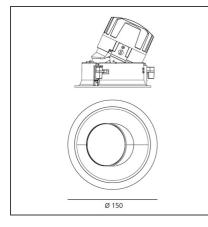

#### **TECHNICAL DRAWINGS**

| FEATURES                                         |                                              |                                                      |                           |
|--------------------------------------------------|----------------------------------------------|------------------------------------------------------|---------------------------|
| Article Code:<br>Colour:<br>Installation:        | M323465<br>Silver/Black<br>Recessed, Ceiling | Material:<br>Series:                                 | aluminium<br>Indoor       |
| DIMENSIONS                                       |                                              |                                                      |                           |
| Weight:<br>Rotation:<br>Recessed depth:          | kg 0.3<br>cm 360<br>cm 13.7                  | Cutout diameter:<br>Cutout shape:<br>Glow Wire Test: | cm 13.6<br>Rounded<br>850 |
| INCLUDED SOURCES                                 |                                              |                                                      |                           |
| Category:<br>Number:<br>Watt:<br>Type:<br>Class: | LED<br>1<br>24,4W<br>0<br>A                  | Color temperature (K):                               | 2700K                     |
| LUMINAIRE                                        |                                              |                                                      |                           |
| Watt:<br>Voltage:                                | 24,4W<br>220-240 V                           | Delivered lumens output (lm)<br>CCT:<br>CRI:         | : 1727lm<br>2700K<br>80   |