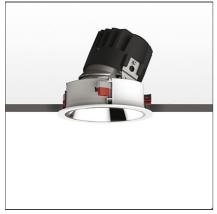

# Everything 150 - Round - Adj - Trim - 28° 2700k - Silver/Black

IP 20/44

### DESCRIPTION

Everything is an innovative range of professional recessed light fittings created to deliver a high lighting performance, with an eye on energy saving and excellent visual comfort.

A complete, flexible product range, extremely versatile in its many applications and able to meet challenging lighting performance criteria.

| FEATURES                                         |                                              |                                                      |                           |
|--------------------------------------------------|----------------------------------------------|------------------------------------------------------|---------------------------|
| Article Code:<br>Colour:<br>Installation:        | M323465<br>Silver/Black<br>Recessed, Ceiling | Material:<br>Series:                                 | aluminium<br>Indoor       |
| DIMENSIONS                                       |                                              |                                                      |                           |
| Weight:<br>Rotation:<br>Recessed depth:          | kg 0.3<br>cm 360<br>cm 13.7                  | Cutout diameter:<br>Cutout shape:<br>Glow Wire Test: | cm 13.6<br>Rounded<br>850 |
| INCLUDED SOURCES                                 |                                              |                                                      |                           |
| Category:<br>Number:<br>Watt:<br>Type:<br>Class: | LED<br>1<br>24,4W<br>0<br>A                  | Color temperature (K):                               | 2700K                     |
| LUMINAIRE                                        |                                              |                                                      |                           |
| Watt:<br>Voltage:                                | 24,4W<br>220-240 V                           | Delivered lumens output (lm)<br>CCT:<br>CRI:         | : 1727lm<br>2700K<br>80   |