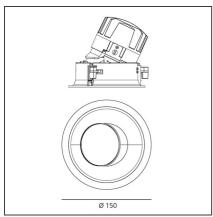

## **TECHNICAL DRAWINGS**

## **DIMENSIONS**

| Weight:         | kg 0.3  | Cutout diameter: | cm 13.6 |
|-----------------|---------|------------------|---------|
| Rotation:       | cm 360  | Cutout shape:    | Rounded |
| Recessed depth: | cm 13.7 | Glow Wire Test:  | 850     |