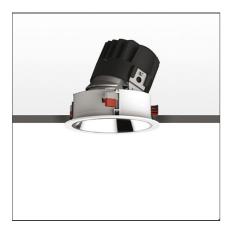

# Everything 150 - Round - Adj - Trim - 18° 3000k - White/Polished Metal

**IP** 20/44

## **DESCRIPTION**

Everything is an innovative range of professional recessed light fittings created to deliver a high lighting performance, with an eye on energy saving and excellent visual comfort.

A complete, flexible product range, extremely versatile in its many applications and able to meet challenging lighting performance criteria.

#### **FEATURES**

| Article Code: | M261225              | Material: | aluminium |
|---------------|----------------------|-----------|-----------|
| Colour:       | White/Polished Metal | Series:   | Indoor    |
| Installation: | Recessed Ceiling     |           |           |