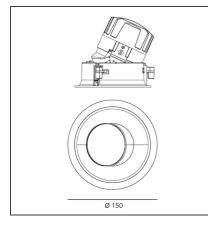

#### **TECHNICAL DRAWINGS**

| FEATURES                                         |                                             |                                                      |                           |
|--------------------------------------------------|---------------------------------------------|------------------------------------------------------|---------------------------|
| Article Code:<br>Colour:<br>Installation:        | M260625<br>White/Black<br>Recessed, Ceiling | Material:<br>Series:                                 | aluminium<br>Indoor       |
| DIMENSIONS                                       |                                             |                                                      |                           |
| Weight:<br>Rotation:<br>Recessed depth:          | kg 0.3<br>cm 360<br>cm 13.7                 | Cutout diameter:<br>Cutout shape:<br>Glow Wire Test: | cm 13.6<br>Rounded<br>850 |
| INCLUDED SOURCES                                 |                                             |                                                      |                           |
| Category:<br>Number:<br>Watt:<br>Type:<br>Class: | LED<br>1<br>24,4W<br>0<br>A                 | Color temperature (K):                               | 3000K                     |
| LUMINAIRE                                        |                                             |                                                      |                           |
| Watt:<br>Voltage:                                | 24,4W<br>220-240 V                          | Delivered lumens output (lm):<br>CCT:<br>Efficiency: | : 2045lm<br>3000K<br>100% |