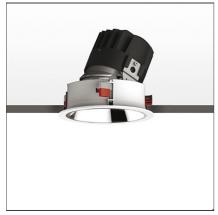

# Everything 150 - Round - Adj - Trim - 18° 3000k - White/Black

IP 20/44 🕥

### DESCRIPTION

Everything is an innovative range of professional recessed light fittings created to deliver a high lighting performance, with an eye on energy saving and excellent visual comfort.

A complete, flexible product range, extremely versatile in its many applications and able to meet challenging lighting performance criteria.

| FEATURES                                         |                                             |                                                      |                           |
|--------------------------------------------------|---------------------------------------------|------------------------------------------------------|---------------------------|
| Article Code:<br>Colour:<br>Installation:        | M260625<br>White/Black<br>Recessed, Ceiling | Material:<br>Series:                                 | aluminium<br>Indoor       |
| DIMENSIONS                                       |                                             |                                                      |                           |
| Weight:<br>Rotation:<br>Recessed depth:          | kg 0.3<br>cm 360<br>cm 13.7                 | Cutout diameter:<br>Cutout shape:<br>Glow Wire Test: | cm 13.6<br>Rounded<br>850 |
| INCLUDED SOURCES                                 |                                             |                                                      |                           |
| Category:<br>Number:<br>Watt:<br>Type:<br>Class: | LED<br>1<br>24,4W<br>0<br>A                 | Color temperature (K):                               | 3000K                     |
| LUMINAIRE                                        |                                             |                                                      |                           |
| Watt:<br>Voltage:                                | 24,4W<br>220-240 V                          | Delivered lumens output (lm):<br>CCT:<br>Efficiency: | : 2045lm<br>3000K<br>100% |