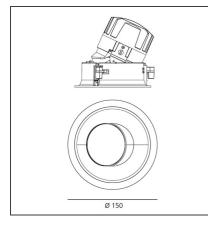

#### **TECHNICAL DRAWINGS**

| FEATURES                                         |                                                       |                                                      |                           |
|--------------------------------------------------|-------------------------------------------------------|------------------------------------------------------|---------------------------|
| Article Code:<br>Colour:<br>Installation:        | M261265<br>Silver/Polished Metal<br>Recessed, Ceiling | Material:<br>Series:                                 | aluminium<br>Indoor       |
| DIMENSIONS                                       |                                                       |                                                      |                           |
| Weight:<br>Rotation:<br>Recessed depth:          | kg 0.3<br>cm 360<br>cm 13.7                           | Cutout diameter:<br>Cutout shape:<br>Glow Wire Test: | cm 13.6<br>Rounded<br>850 |
| INCLUDED SOURCES                                 |                                                       |                                                      |                           |
| Category:<br>Number:<br>Watt:<br>Type:<br>Class: | LED<br>1<br>24,4W<br>0<br>A                           | Color temperature (K):                               | 3000K                     |
| LUMINAIRE                                        |                                                       |                                                      |                           |
| Watt:<br>Voltage:                                | 24,4W<br>220-240 V                                    | Delivered lumens output (lm):<br>CCT:<br>Efficiency: | 2431lm<br>3000K<br>100%   |