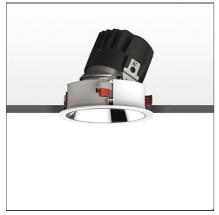

### DESCRIPTION

Everything is an innovative range of professional recessed light fittings created to deliver a high lighting performance, with an eye on energy saving and excellent visual comfort.

A complete, flexible product range, extremely versatile in its many applications and able to meet challenging lighting performance criteria.

| FEATURES                                         |                                                       |                                                      |                           |
|--------------------------------------------------|-------------------------------------------------------|------------------------------------------------------|---------------------------|
| Article Code:<br>Colour:<br>Installation:        | M261265<br>Silver/Polished Metal<br>Recessed, Ceiling | Material:<br>Series:                                 | aluminium<br>Indoor       |
| DIMENSIONS                                       |                                                       |                                                      |                           |
| Weight:<br>Rotation:<br>Recessed depth:          | kg 0.3<br>cm 360<br>cm 13.7                           | Cutout diameter:<br>Cutout shape:<br>Glow Wire Test: | cm 13.6<br>Rounded<br>850 |
| INCLUDED SOURCES                                 |                                                       |                                                      |                           |
| Category:<br>Number:<br>Watt:<br>Type:<br>Class: | LED<br>1<br>24,4W<br>0<br>A                           | Color temperature (K):                               | 3000K                     |
| LUMINAIRE                                        |                                                       |                                                      |                           |
| Watt:<br>Voltage:                                | 24,4W<br>220-240 V                                    | Delivered lumens output (lm):<br>CCT:<br>Efficiency: | 2431lm<br>3000K<br>100%   |