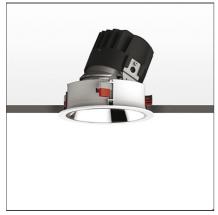

# Everything 150 - Round - Adj - Trim - 18° 3000k - Silver/Black

IP 20/44 🕥

### DESCRIPTION

Everything is an innovative range of professional recessed light fittings created to deliver a high lighting performance, with an eye on energy saving and excellent visual comfort.

A complete, flexible product range, extremely versatile in its many applications and able to meet challenging lighting performance criteria.

| FEATURES                                         |                                              |                                                      |                           |
|--------------------------------------------------|----------------------------------------------|------------------------------------------------------|---------------------------|
| Article Code:<br>Colour:<br>Installation:        | M260665<br>Silver/Black<br>Recessed, Ceiling | Material:<br>Series:                                 | aluminium<br>Indoor       |
| DIMENSIONS                                       |                                              |                                                      |                           |
| Weight:<br>Rotation:<br>Recessed depth:          | kg 0.3<br>cm 360<br>cm 13.7                  | Cutout diameter:<br>Cutout shape:<br>Glow Wire Test: | cm 13.6<br>Rounded<br>850 |
| INCLUDED SOURCES                                 |                                              |                                                      |                           |
| Category:<br>Number:<br>Watt:<br>Type:<br>Class: | LED<br>1<br>24,4W<br>0<br>A                  | Color temperature (K):                               | 3000K                     |
| LUMINAIRE                                        |                                              |                                                      |                           |
| Watt:<br>Voltage:                                | 24,4W<br>220-240 V                           | Delivered lumens output (lm)<br>CCT:<br>Efficiency:  | : 2045lm<br>3000K<br>100% |