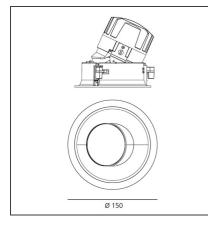

#### **TECHNICAL DRAWINGS**

| FEATURES                                         |                                              |                                                      |                           |
|--------------------------------------------------|----------------------------------------------|------------------------------------------------------|---------------------------|
| Article Code:<br>Colour:<br>Installation:        | M260665<br>Silver/Black<br>Recessed, Ceiling | Material:<br>Series:                                 | aluminium<br>Indoor       |
| DIMENSIONS                                       |                                              |                                                      |                           |
| Weight:<br>Rotation:<br>Recessed depth:          | kg 0.3<br>cm 360<br>cm 13.7                  | Cutout diameter:<br>Cutout shape:<br>Glow Wire Test: | cm 13.6<br>Rounded<br>850 |
| INCLUDED SOURCES                                 |                                              |                                                      |                           |
| Category:<br>Number:<br>Watt:<br>Type:<br>Class: | LED<br>1<br>24,4W<br>0<br>A                  | Color temperature (K):                               | 3000K                     |
| LUMINAIRE                                        |                                              |                                                      |                           |
| Watt:<br>Voltage:                                | 24,4W<br>220-240 V                           | Delivered lumens output (lm)<br>CCT:<br>Efficiency:  | : 2045lm<br>3000K<br>100% |