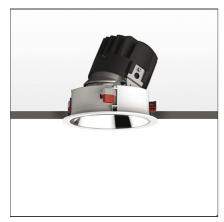

# Everything 150 - Round - Adj - Trim - 18° 2700k - White/Polished Metal

**IP** 20/44 💮

#### **DESCRIPTION**

Everything is an innovative range of professional recessed light fittings created to deliver a high lighting performance, with an eye on energy saving and excellent visual comfort.

## **FEATURES**

Rotation:

| Article Code: | M323625        | Material:        | aluminium |
|---------------|----------------|------------------|-----------|
| Colour:       | White/Polished | Indoor           |           |
| Installation: |                |                  |           |
|               |                |                  |           |
| DIMENSIONS    |                |                  |           |
| Weight.       | kσ 0 3         | Cutout diameter: | cm 13.6   |