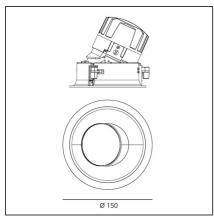

## **TECHNICAL DRAWINGS**

## **FEATURES**

Rotation:

| Article Code: | M323625        | Material:        | aluminium |
|---------------|----------------|------------------|-----------|
| Colour:       | White/Polished | Indoor           |           |
| Installation: |                |                  |           |
|               |                |                  |           |
| DIMENSIONS    |                |                  |           |
| Weight.       | kσ 0 3         | Cutout diameter: | cm 13.6   |

**Cutout shape:** 

**Glow Wire Test:** 

Rounded

850

cm 360

cm 13.7