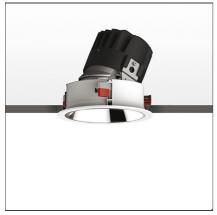

# Everything 150 - Round - Adj - Trim - 18° 2700k - White/Black

IP 20/44

#### DESCRIPTION

Everything is an innovative range of professional recessed light fittings created to deliver a high lighting performance, with an eye on energy saving and excellent visual comfort.

A complete, flexible product range, extremely versatile in its many applications and able to meet challenging lighting performance criteria.