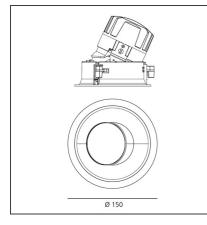

#### **TECHNICAL DRAWINGS**

| FEATURES                                         |                                             |                                                      |                           |
|--------------------------------------------------|---------------------------------------------|------------------------------------------------------|---------------------------|
| Article Code:<br>Colour:<br>Installation:        | M323325<br>White/Black<br>Recessed, Ceiling | Material:<br>Series:                                 | aluminium<br>Indoor       |
| DIMENSIONS                                       |                                             |                                                      |                           |
| Weight:<br>Rotation:<br>Recessed depth:          | kg 0.3<br>cm 360<br>cm 13.7                 | Cutout diameter:<br>Cutout shape:<br>Glow Wire Test: | cm 13.6<br>Rounded<br>850 |
| INCLUDED SOURCES                                 |                                             |                                                      |                           |
| Category:<br>Number:<br>Watt:<br>Type:<br>Class: | LED<br>1<br>24,4W<br>0<br>A                 | Color temperature (K):                               | 2700K                     |
| LUMINAIRE                                        |                                             |                                                      |                           |
| Watt:<br>Voltage:                                | 24,4W<br>220-240 V                          | Delivered lumens output (lm):<br>CCT:<br>CRI:        | 1957lm<br>2700K<br>80     |