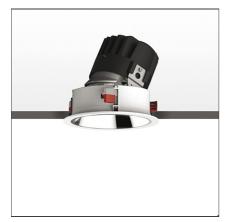

# Everything 150 - Round - Adj - Trim - 18° 2700k - Silver/Polished Metal

**IP** 20/44

#### **DESCRIPTION**

Everything is an innovative range of professional recessed light fittings created to deliver a high lighting performance, with an eye on energy saving and excellent visual comfort.

#### **FEATURES**

| Article Code: | M323665               | Material: | aluminium |
|---------------|-----------------------|-----------|-----------|
| Colour:       | Silver/Polished Metal | Series:   | Indoor    |
| Installation: | Recessed, Ceiling     |           |           |
|               |                       |           |           |
| DIMENSIONS    |                       |           |           |
| •             |                       |           |           |