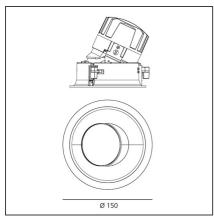

## **TECHNICAL DRAWINGS**

#### **FEATURES**

| Article Code: | M323665               | Material: | aluminium |
|---------------|-----------------------|-----------|-----------|
| Colour:       | Silver/Polished Metal | Series:   | Indoor    |
| Installation: | Recessed, Ceiling     |           |           |
|               |                       |           |           |
| DIMENSIONS    |                       |           |           |
| •             |                       |           |           |

Weight:kg 0.3Cutout diameter:cm 13.6Rotation:cm 360Cutout shape:RoundedRecessed depth:cm 13.7Glow Wire Test:850