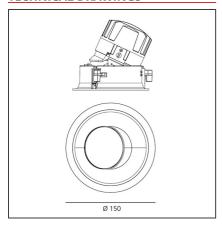

# **TECHNICAL DRAWINGS**

# **FEATURES**

| Article Code:<br>Colour:<br>Installation:          | M323365<br>Silver/Black<br>Recessed, Ceiling | Material:<br>Series:                                 | aluminium<br>Indoor       |
|----------------------------------------------------|----------------------------------------------|------------------------------------------------------|---------------------------|
| DIMENSIONS                                         |                                              |                                                      |                           |
| Weight: Rotation: Recessed depth: INCLUDED SOURCES | kg 0.3<br>cm 360<br>cm 13.7                  | Cutout diameter:<br>Cutout shape:<br>Glow Wire Test: | cm 13.6<br>Rounded<br>850 |
| Category: Number: Watt: Type:                      | LED<br>1<br>24,4W<br>0                       | Color temperature (K):                               | 2700K                     |