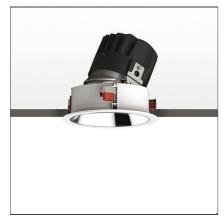

# Everything 150 - Round - Adj - Trim - 18° 2700k - Silver/Black

**IP** 20/44 🕼

# **DESCRIPTION**

Everything is an innovative range of professional recessed light fittings created to deliver a high lighting performance, with an eye on energy saving and excellent visual comfort.

A complete, flexible product range, extremely versatile in its many applications and able to meet challenging lighting performance criteria.

# **FEATURES**

| Article Code:<br>Colour:<br>Installation:          | M323365<br>Silver/Black<br>Recessed, Ceiling | Material:<br>Series:                                 | aluminium<br>Indoor       |
|----------------------------------------------------|----------------------------------------------|------------------------------------------------------|---------------------------|
| DIMENSIONS                                         |                                              |                                                      |                           |
| Weight: Rotation: Recessed depth: INCLUDED SOURCES | kg 0.3<br>cm 360<br>cm 13.7                  | Cutout diameter:<br>Cutout shape:<br>Glow Wire Test: | cm 13.6<br>Rounded<br>850 |
| Category: Number: Watt: Type:                      | LED<br>1<br>24,4W<br>0                       | Color temperature (K):                               | 2700K                     |