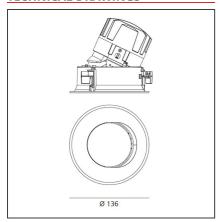

# **TECHNICAL DRAWINGS**

#### **FEATURES**

| Article Code:<br>Colour:<br>Installation:        | M262205<br>Black<br>Recessed, Ceiling | Material:<br>Series:                                 | aluminium<br>Indoor       |
|--------------------------------------------------|---------------------------------------|------------------------------------------------------|---------------------------|
| DIMENSIONS                                       |                                       |                                                      |                           |
| Weight:<br>Rotation:<br>Recessed depth:          | kg 0.3<br>cm 360<br>cm 13.7           | Cutout diameter:<br>Cutout shape:<br>Glow Wire Test: | cm 13.6<br>Rounded<br>850 |
| INCLUDED SOURCES                                 | CII 13.7                              | Glow Wife Test.                                      | 030                       |
| Category:<br>Number:<br>Watt:<br>Type:<br>Class: | LED<br>1<br>24,4W<br>0<br>A           | Color temperature (K):                               | 3000K                     |