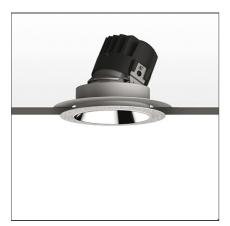

# Everything 150 - Round - Adj - Kit Trimless - 46° 3000k - Black

**IP** 20/44

#### **DESCRIPTION**

Everything is an innovative range of professional recessed light fittings created to deliver a high lighting performance, with an eye on energy saving and excellent visual comfort. A complete, flexible product range, extremely versatile in its many applications and able to meet challenging lighting performance criteria.

#### **FEATURES**

| Article Code:<br>Colour:<br>Installation:        | M262205<br>Black<br>Recessed, Ceiling | Material:<br>Series:                                 | aluminium<br>Indoor       |
|--------------------------------------------------|---------------------------------------|------------------------------------------------------|---------------------------|
| DIMENSIONS                                       |                                       |                                                      |                           |
| Weight:<br>Rotation:<br>Recessed depth:          | kg 0.3<br>cm 360<br>cm 13.7           | Cutout diameter:<br>Cutout shape:<br>Glow Wire Test: | cm 13.6<br>Rounded<br>850 |
| INCLUDED SOURCES                                 | CII 13.7                              | Glow Wife Test.                                      | 030                       |
| Category:<br>Number:<br>Watt:<br>Type:<br>Class: | LED<br>1<br>24,4W<br>0<br>A           | Color temperature (K):                               | 3000K                     |