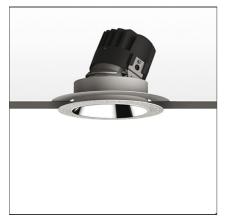

# Everything 150 - Round - Adj - Kit Trimless - 46° 2700k - Black

**IP** 20/44 🕼

### **DESCRIPTION**

Everything is an innovative range of professional recessed light fittings created to deliver a high lighting performance, with an eye on energy saving and excellent visual comfort.

A complete, flexible product range, extremely versatile in its many applications and able to meet challenging lighting performance criteria.