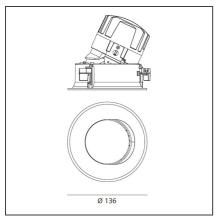

## **TECHNICAL DRAWINGS**

### **FEATURES**

| Article Code:<br>Colour:<br>Installation:        | M324105<br>Black<br>Recessed, Ceiling | Material:<br>Series:              | aluminium<br>Indoor |
|--------------------------------------------------|---------------------------------------|-----------------------------------|---------------------|
| DIMENSIONS                                       |                                       |                                   |                     |
| Weight:<br>Rotation:                             | kg 0.3<br>cm 360                      | Cutout diameter:<br>Cutout shape: | cm 13.6<br>Rounded  |
| Recessed depth: INCLUDED SOURCES                 | cm 13.7                               | Glow Wire Test:                   | 850                 |
| Category:<br>Number:<br>Watt:<br>Type:<br>Class: | LED<br>1<br>24,4W<br>0<br>A           | Color temperature (K):            | 2700К               |
| LUMAINIAIDE                                      |                                       |                                   |                     |