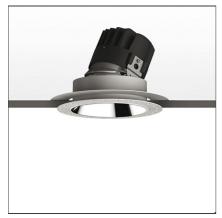

# Everything 150 - Round - Adj - Kit Trimless - 28° 2700k - Polished Metal

IP 20/44 🕥

### DESCRIPTION

Everything is an innovative range of professional recessed light fittings created to deliver a high lighting performance, with an eye on energy saving and excellent visual comfort.

A complete, flexible product range, extremely versatile in its many applications and able to meet challenging lighting performance criteria.