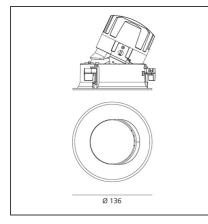

#### **TECHNICAL DRAWINGS**

| FEATURES                                         |                                                |                                                      |                           |
|--------------------------------------------------|------------------------------------------------|------------------------------------------------------|---------------------------|
| Article Code:<br>Colour:<br>Installation:        | M324305<br>Polished Metal<br>Recessed, Ceiling | Material:<br>Series:                                 | aluminium<br>Indoor       |
| DIMENSIONS                                       |                                                |                                                      |                           |
| Weight:<br>Rotation:<br>Recessed depth:          | kg 0.3<br>cm 360<br>cm 13.7                    | Cutout diameter:<br>Cutout shape:<br>Glow Wire Test: | cm 13.6<br>Rounded<br>850 |
| INCLUDED SOURCES                                 |                                                |                                                      |                           |
| Category:<br>Number:<br>Watt:<br>Type:<br>Class: | LED<br>1<br>24,4W<br>0<br>A                    | Color temperature (K):                               | 2700K                     |
| LUMINAIRE                                        |                                                |                                                      |                           |
| Watt:<br>Voltage:                                | 24,4W<br>220-240 V                             | Delivered lumens output (lm):<br>CCT:                | 1812lm<br>2700K           |