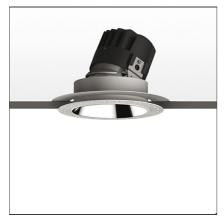

# Everything 150 - Round - Adj - Kit Trimless - 28° 2700k - Black

**IP** 20/44 🕼

#### **DESCRIPTION**

Everything is an innovative range of professional recessed light fittings created to deliver a high lighting performance, with an eye on energy saving and excellent visual comfort.

A complete, flexible product range, extremely versatile in its many applications and able to meet challenging lighting performance criteria.