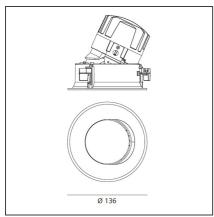

# **TECHNICAL DRAWINGS**

## **FEATURES**

| Article Code:<br>Colour:<br>Installation:        | M324005<br>Black<br>Recessed, Ceiling | Material:<br>Series:                                 | aluminium<br>Indoor       |
|--------------------------------------------------|---------------------------------------|------------------------------------------------------|---------------------------|
| DIMENSIONS                                       |                                       |                                                      |                           |
| Weight:<br>Rotation:<br>Recessed depth:          | kg 0.3<br>cm 360<br>cm 13.7           | Cutout diameter:<br>Cutout shape:<br>Glow Wire Test: | cm 13.6<br>Rounded<br>850 |
| INCLUDED SOURCES                                 |                                       |                                                      |                           |
| Category:<br>Number:<br>Watt:<br>Type:<br>Class: | LED<br>1<br>24,4W<br>0<br>A           | Color temperature (K):                               | 2700K                     |
| LUMINAIRE                                        |                                       |                                                      |                           |