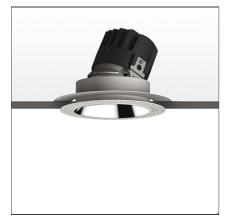

# Everything 150 - Round - Adj - Kit Trimless - 18° 3000k - Polished Metal

**IP** 20/44 💮

### **DESCRIPTION**

Everything is an innovative range of professional recessed light fittings created to deliver a high lighting performance, with an eye on energy saving and excellent visual comfort.

A complete, flexible product range, extremely versatile in its many applications and able to meet challenging lighting performance criteria.

# **FEATURES**

| Article Code:<br>Colour:<br>Installation: | M262405<br>Polished Metal<br>Recessed, Ceiling | Material:<br>Series:              | aluminium<br>Indoor |
|-------------------------------------------|------------------------------------------------|-----------------------------------|---------------------|
| DIMENSIONS                                |                                                |                                   |                     |
| Weight:<br>Rotation:                      | kg 0.3<br>cm 360                               | Cutout diameter:<br>Cutout shape: | cm 13.6<br>Rounded  |
| Recessed depth:                           | cm 13.7                                        | Glow Wire Test:                   | 850                 |
| INCLUDED SOURCES                          |                                                |                                   |                     |
| Category:                                 | LED                                            | Color temperature (K):            | 3000K               |
| Number:                                   | 1                                              |                                   |                     |
| Watt:                                     | 24,4W                                          |                                   |                     |
| Туре:                                     | 0                                              |                                   |                     |
| Class:                                    | Α                                              |                                   |                     |
|                                           |                                                |                                   |                     |