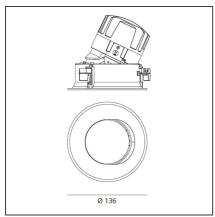

# **TECHNICAL DRAWINGS**

# **FEATURES**

| Article Code:<br>Colour:<br>Installation: | M262405<br>Polished Metal<br>Recessed, Ceiling | Material:<br>Series:              | aluminium<br>Indoor |
|-------------------------------------------|------------------------------------------------|-----------------------------------|---------------------|
| DIMENSIONS                                |                                                |                                   |                     |
| Weight:<br>Rotation:                      | kg 0.3<br>cm 360                               | Cutout diameter:<br>Cutout shape: | cm 13.6<br>Rounded  |
| Recessed depth:                           | cm 13.7                                        | Glow Wire Test:                   | 850                 |
| INCLUDED SOURCES                          |                                                |                                   |                     |
| Category:                                 | LED                                            | Color temperature (K):            | 3000K               |
| Number:                                   | 1                                              |                                   |                     |
| Watt:                                     | 24,4W                                          |                                   |                     |
| Туре:                                     | 0                                              |                                   |                     |
| Class:                                    | Α                                              |                                   |                     |
|                                           |                                                |                                   |                     |