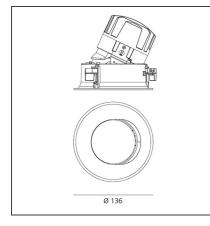

#### **TECHNICAL DRAWINGS**

| FEATURES                                         |                                                |                                                      |                           |
|--------------------------------------------------|------------------------------------------------|------------------------------------------------------|---------------------------|
| Article Code:<br>Colour:<br>Installation:        | M324205<br>Polished Metal<br>Recessed, Ceiling | Material:<br>Series:                                 | aluminium<br>Indoor       |
| DIMENSIONS                                       |                                                |                                                      |                           |
| Weight:<br>Rotation:<br>Recessed depth:          | kg 0.3<br>cm 360<br>cm 13.7                    | Cutout diameter:<br>Cutout shape:<br>Glow Wire Test: | cm 13.6<br>Rounded<br>850 |
| INCLUDED SOURCES                                 |                                                |                                                      |                           |
| Category:<br>Number:<br>Watt:<br>Type:<br>Class: | LED<br>1<br>24,4W<br>0<br>A                    | Color temperature (K):                               | 2700K                     |
| LUMINAIRE                                        |                                                |                                                      |                           |
| Watt:<br>Voltage:                                | 24,4W<br>220-240 V                             | Delivered lumens output (lm):<br>CCT:                | 2328lm<br>2700K           |