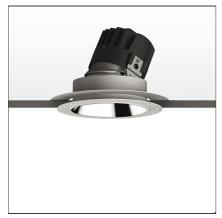

# Everything 150 - Round - Adj - Kit Trimless - 18° 2700k - Polished Metal

IP 20/44 🕥

### DESCRIPTION

Everything is an innovative range of professional recessed light fittings created to deliver a high lighting performance, with an eye on energy saving and excellent visual comfort.

A complete, flexible product range, extremely versatile in its many applications and able to meet challenging lighting performance criteria.

| FEATURES                                         |                                                |                                                      |                           |
|--------------------------------------------------|------------------------------------------------|------------------------------------------------------|---------------------------|
| Article Code:<br>Colour:<br>Installation:        | M324205<br>Polished Metal<br>Recessed, Ceiling | Material:<br>Series:                                 | aluminium<br>Indoor       |
| DIMENSIONS                                       |                                                |                                                      |                           |
| Weight:<br>Rotation:<br>Recessed depth:          | kg 0.3<br>cm 360<br>cm 13.7                    | Cutout diameter:<br>Cutout shape:<br>Glow Wire Test: | cm 13.6<br>Rounded<br>850 |
| INCLUDED SOURCES                                 |                                                |                                                      |                           |
| Category:<br>Number:<br>Watt:<br>Type:<br>Class: | LED<br>1<br>24,4W<br>0<br>A                    | Color temperature (K):                               | 2700K                     |
| LUMINAIRE                                        |                                                |                                                      |                           |
| Watt:<br>Voltage:                                | 24,4W<br>220-240 V                             | Delivered lumens output (lm):<br>CCT:                | 2328lm<br>2700K           |