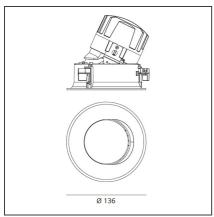

### **TECHNICAL DRAWINGS**

#### **FEATURES**

| Article Code: Colour: Installation: DIMENSIONS     | M323905<br>Black<br>Recessed, Ceiling | Material:<br>Series:                                 | aluminium<br>Indoor       |
|----------------------------------------------------|---------------------------------------|------------------------------------------------------|---------------------------|
| Weight: Rotation: Recessed depth: INCLUDED SOURCES | kg 0.3<br>cm 360<br>cm 13.7           | Cutout diameter:<br>Cutout shape:<br>Glow Wire Test: | cm 13.6<br>Rounded<br>850 |
| Category:<br>Number:<br>Watt:<br>Type:<br>Class:   | LED<br>1<br>24,4W<br>0<br>A           | Color temperature (K):                               | 2700K                     |