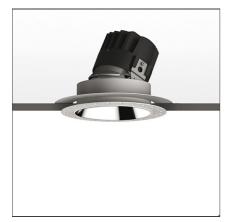

# Everything 150 - Round - Adj - Kit Trimless - 18° 2700k - Black

**IP** 20/44 💮

#### **DESCRIPTION**

Everything is an innovative range of professional recessed light fittings created to deliver a high lighting performance, with an eye on energy saving and excellent visual comfort.

#### **FEATURES**

| Article Code: Colour: Installation: DIMENSIONS     | M323905<br>Black<br>Recessed, Ceiling | Material:<br>Series:                                 | aluminium<br>Indoor       |
|----------------------------------------------------|---------------------------------------|------------------------------------------------------|---------------------------|
| Weight: Rotation: Recessed depth: INCLUDED SOURCES | kg 0.3<br>cm 360<br>cm 13.7           | Cutout diameter:<br>Cutout shape:<br>Glow Wire Test: | cm 13.6<br>Rounded<br>850 |
| Category:<br>Number:<br>Watt:<br>Type:<br>Class:   | LED<br>1<br>24,4W<br>0<br>A           | Color temperature (K):                               | 2700K                     |